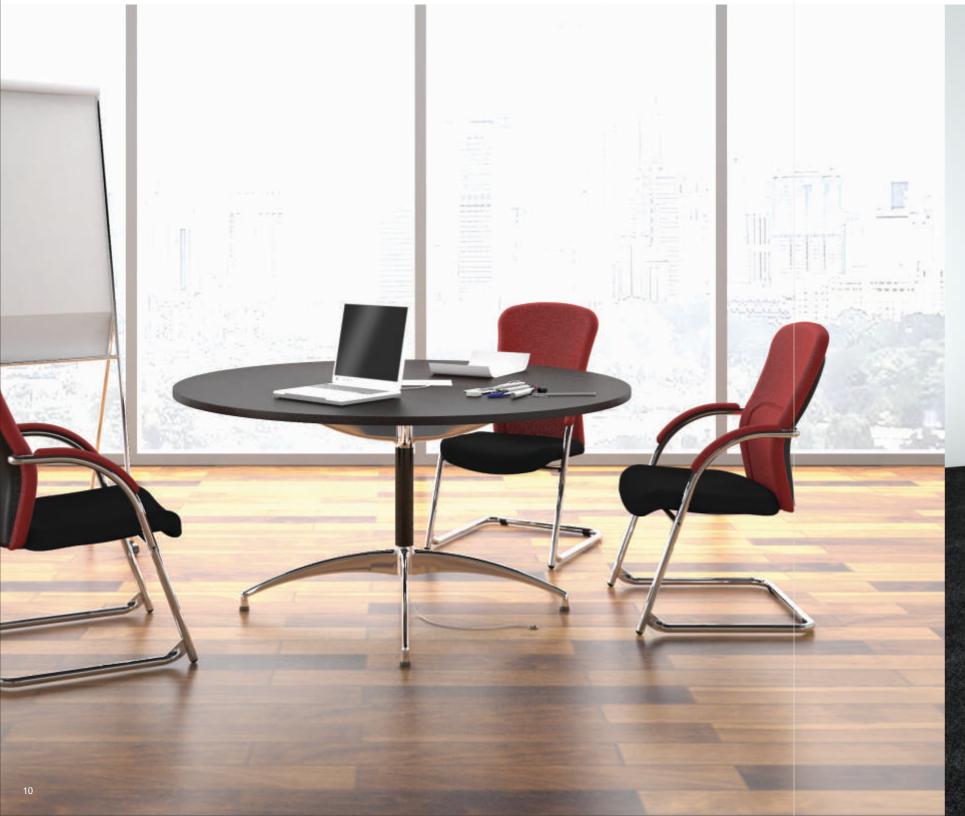

### Round

- Perfect for small to medium-sized room,
  Typical worksurface size of 900mm to 1500mm.
  Creates equal alliance.
  Appropriate for intense collaborative discussion.

Fadz
Worktop in MFC Black.
Base in chrome and black finish.
Team cantilever chairs in fabric.

Sunflower Worktop in MFC Black Base in silver smooth finish Kleiber chairs in fabric