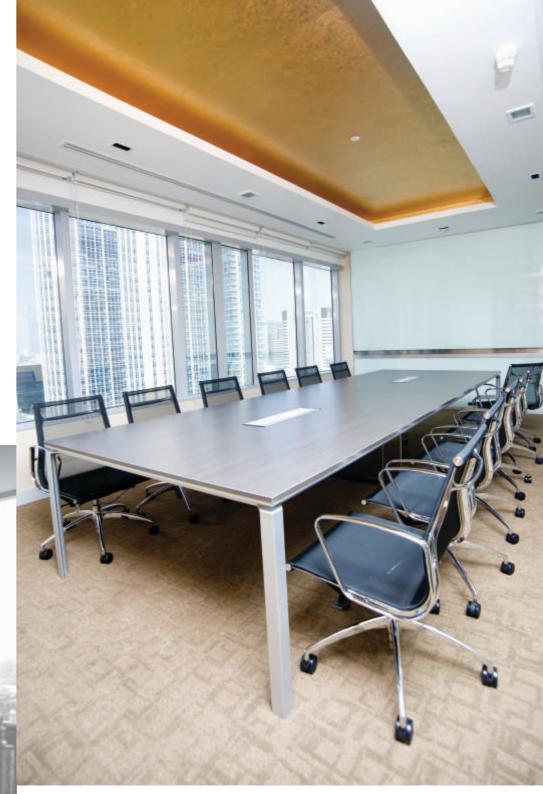

# Rectangular

- Classic shape.Small to bigger meeting space.End of table allows chairing the meeting.

## Conference/Boardroom

- Encourages a communicative and professional setting with ample room for teleconferencing and AV presentation.
  Suitable for formal meetings.

Como Glass Worktop in transparent glass and Formica 5483UN Mocca Firwood.
Base in chrome finish.
Como Talk chairs in white mesh.