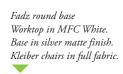

### Round

- Perfect for small to medium-sized room,
  Typical worksurface size of 900mm to 1500mm.
  Creates equal alliance.
  Appropriate for intense collaborative discussion.

Fadz
Worktop in MFC Black.
Base in chrome and black finish.
Team cantilever chairs in fabric.