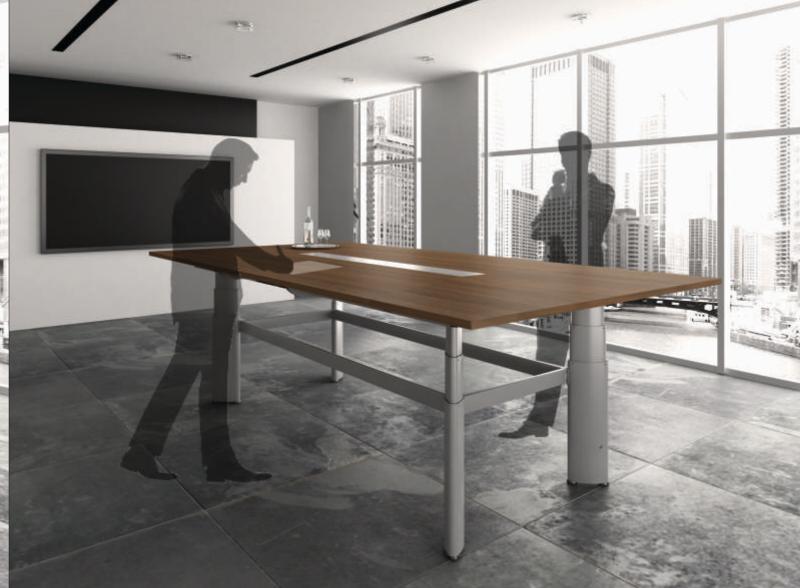

# Visualise This

Meeting spaces is where people meet to discuss a particular topic.

Formal

Informal

Vertigo can be adjusted easily to any height (650mm-1200mm) from a sitting to a standing position. This allows a more informal style of meeting, thus to a healthier and naturally more productive workplace.