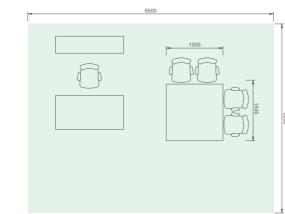

## Square

- Good for small number of attendees.
  Maximum seating of 8 pax on worktop of 1800mm.
  Good for project discussion that requires table space for large papers, etc.

Artiv Straight Leg Worktop in MFC Dark Walnut Base in white sand finish Como Talk chairs in black mesh