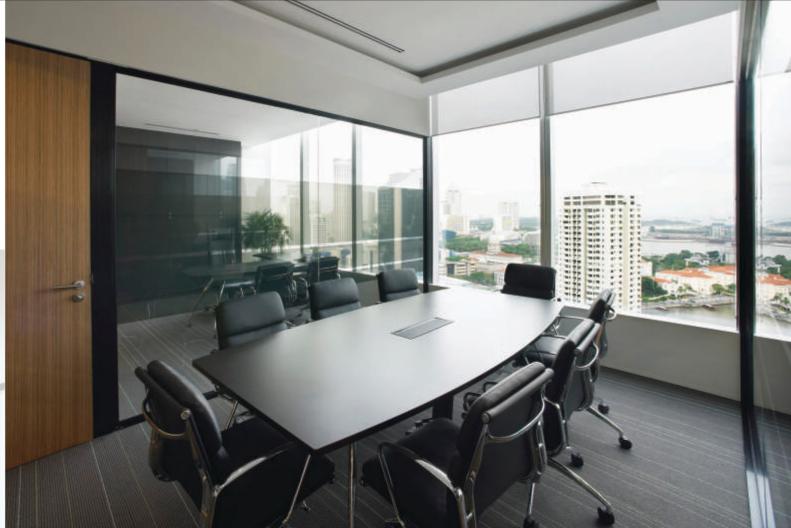

## Conference/Boardroom

- Encourages a communicative and professional setting with ample room for teleconferencing and AV presentation.
  Suitable for formal meetings.

Como Glass Worktop in transparent glass and Formica 5483UN Mocca Firwood.
Base in chrome finish.
Como Talk chairs in white mesh.