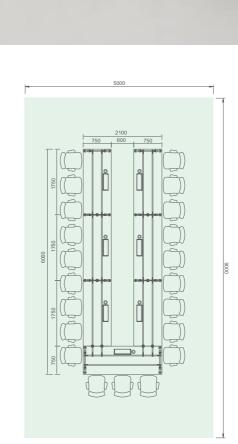

Sunflower Worktop in MFC Black Base in silver smooth finish Kleiber chairs in fabric