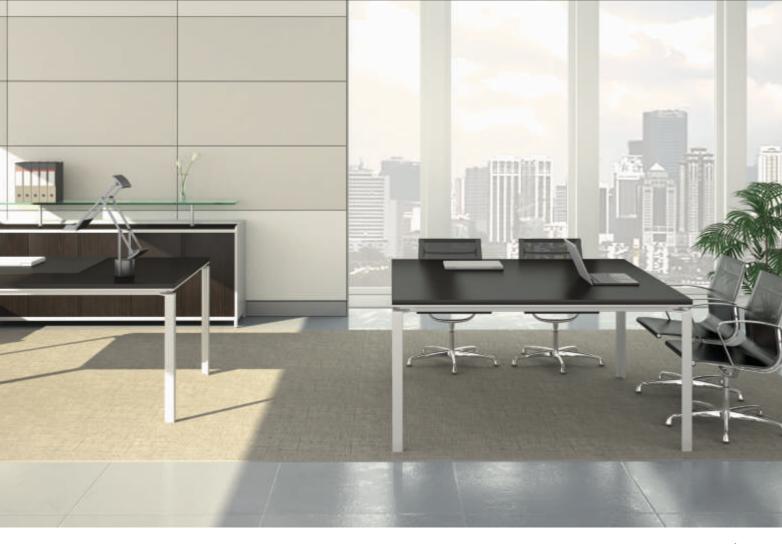

## Conference/Boardroom

- Encourages a communicative and professional setting with ample room for teleconferencing and AV presentation.
  Suitable for formal meetings.

Como Glass Worktop in transparent glass and Formica 5483UN Mocca Firwood.
Base in chrome finish.
Como Talk chairs in white mesh.