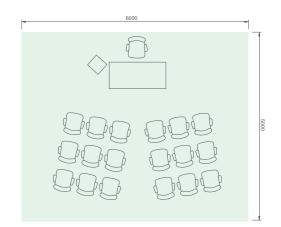

#### Theater / Classroom

- Flexible and efficient.
  Maximizes the seating capacity.
  Best used for short sessions.
  Rows can be circular, semi-circular, straight or angled towards the focal point.
  Good for large groups.
  Promotes minimal interaction.

Swift
Worktop in MFC White.
Base in chrome and black finish.
Kleiber chairs in full fabric.

Kleiber with tablet Seat in cushion fabric. Base in silver matte finish. Kleiber chairs in fabric cushion seat.