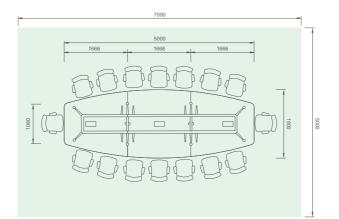

## Conference/Boardroom

- Encourages a communicative and professional setting with ample room for teleconferencing and AV presentation.
  Suitable for formal meetings.

Como Glass Worktop in transparent glass and Formica 5483UN Mocca Firwood.
Base in chrome finish.
Como Talk chairs in white mesh.

Worktop in HPL 9006UN Feline Chocolate. Base in silver matte finish. Como Air chairs in black mesh.