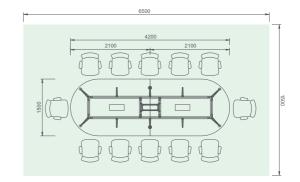

# Rectangular

- Classic shape.Small to bigger meeting space.End of table allows chairing the meeting.