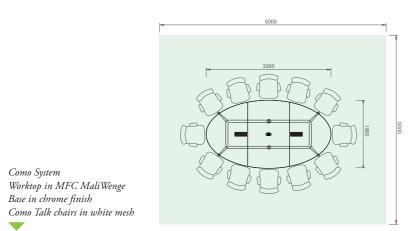

#### Oval

- Combines modern styling with classic sensibility.
  Excellent choice for narrow or small room, with the need to seat more people.
  Promote both equality and hierarchy.

Como System Worktop in MFC Ahorn Natur. Base in chrome finish. Soul chairs in black mesh.