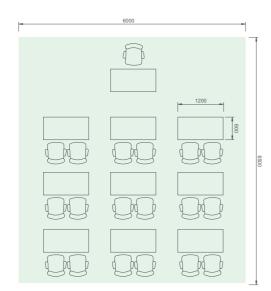

#### Theater / Classroom

- Flexible and efficient.
  Maximizes the seating capacity.
  Best used for short sessions.
  Rows can be circular, semi-circular, straight or angled towards the focal point.
  Good for large groups.
  Promotes minimal interaction.