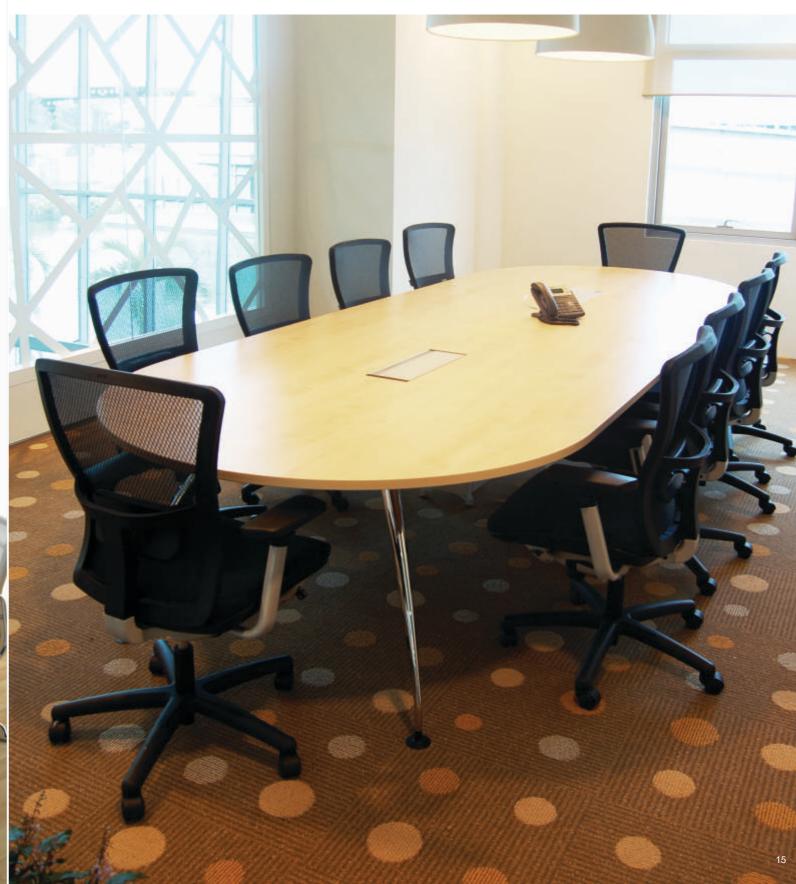

#### Boat

- Distinctive style that draws attention.
  Typically used in boardroom / conference room where style is exhibited.

Como Worktop in MFC Black. Base in chrome finish. Como Pad chairs in black leather.