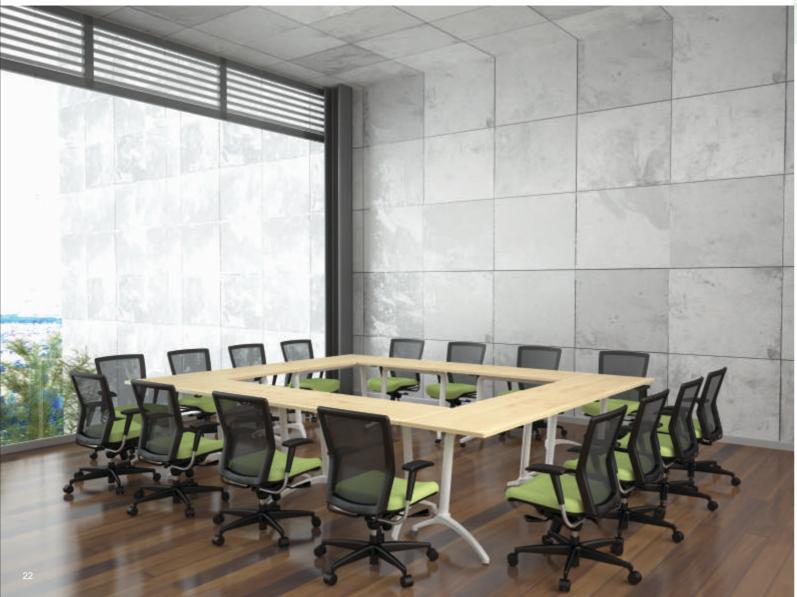

## What about larger groups of people?

Theatre

Classroom

Boardroom

Crescent

Hollow

U-shape

#### Hollow

- Good for group discussions and brainstorming as it can accommodate the agendas of multiple speakers.
  Great for large meetings when interaction is required among participants without the presence of a leader or presenter,
  Provides good workspace, communication, and view of each attendees.
  This configuration requires a large room.
  Dynamic movement needed to change from one configuration to another.