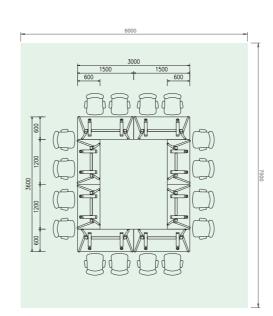

## U-Shape

- Ideal for presentation. Participants are able to see each other, thus encouraging lively discussions and exchange of ideas.
  Not recommended for large groups as the length of the U-shape may get too long and hinders interaction.

Fadz
Worktop in HPL 0909UN Black.
Base in chrome and black finish.
Como Talk chairs in black mesh.

Worktop in HPL 6930NT Natural Cane. Base in black sand finish. Como Talk chairs in black mesh.