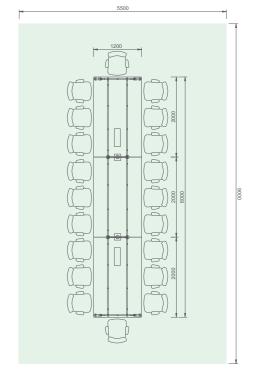

# Rectangular

- Classic shape.Small to bigger meeting space.End of table allows chairing the meeting.

# **shape** comparison

|                      | Thirtimilian 15 15 15 15 15 15 15 15 15 15 15 15 15                                |                                                                  |                                                                                  | The state of the s |                                                                             |
|----------------------|------------------------------------------------------------------------------------|------------------------------------------------------------------|----------------------------------------------------------------------------------|--------------------------------------------------------------------------------------------------------------------------------------------------------------------------------------------------------------------------------------------------------------------------------------------------------------------------------------------------------------------------------------------------------------------------------------------------------------------------------------------------------------------------------------------------------------------------------------------------------------------------------------------------------------------------------------------------------------------------------------------------------------------------------------------------------------------------------------------------------------------------------------------------------------------------------------------------------------------------------------------------------------------------------------------------------------------------------------------------------------------------------------------------------------------------------------------------------------------------------------------------------------------------------------------------------------------------------------------------------------------------------------------------------------------------------------------------------------------------------------------------------------------------------------------------------------------------------------------------------------------------------------------------------------------------------------------------------------------------------------------------------------------------------------------------------------------------------------------------------------------------------------------------------------------------------------------------------------------------------------------------------------------------------------------------------------------------------------------------------------------------------|-----------------------------------------------------------------------------|
|                      | Rectangular                                                                        | Round                                                            | Square                                                                           | Oval                                                                                                                                                                                                                                                                                                                                                                                                                                                                                                                                                                                                                                                                                                                                                                                                                                                                                                                                                                                                                                                                                                                                                                                                                                                                                                                                                                                                                                                                                                                                                                                                                                                                                                                                                                                                                                                                                                                                                                                                                                                                                                                           | Boat                                                                        |
| Space<br>requirement | Medium to large<br>size room                                                       | Small to medium size room                                        | Small to medium size room                                                        | Small to large<br>size room                                                                                                                                                                                                                                                                                                                                                                                                                                                                                                                                                                                                                                                                                                                                                                                                                                                                                                                                                                                                                                                                                                                                                                                                                                                                                                                                                                                                                                                                                                                                                                                                                                                                                                                                                                                                                                                                                                                                                                                                                                                                                                    | Medium to large<br>size room                                                |
| Appearance           | Distinctive and classic shape                                                      | Equal and<br>balance in shape                                    | Equal and<br>balance in shape                                                    | Combine modern styling with classic sensibility                                                                                                                                                                                                                                                                                                                                                                                                                                                                                                                                                                                                                                                                                                                                                                                                                                                                                                                                                                                                                                                                                                                                                                                                                                                                                                                                                                                                                                                                                                                                                                                                                                                                                                                                                                                                                                                                                                                                                                                                                                                                                | Distinctive<br>style                                                        |
| Benefit              | Creates boundaries of power differential. End of table allows chairing of meeting. | Promote equality. Good use of space. Promote better interaction. | Good for project discussion that requires table space for bigger papers and etc. | Similar to rectangular but creates a feeling of equality comfort for everyone with its rounded corners.                                                                                                                                                                                                                                                                                                                                                                                                                                                                                                                                                                                                                                                                                                                                                                                                                                                                                                                                                                                                                                                                                                                                                                                                                                                                                                                                                                                                                                                                                                                                                                                                                                                                                                                                                                                                                                                                                                                                                                                                                        | Shape that draws attention Typically used in boardroom and conference room. |