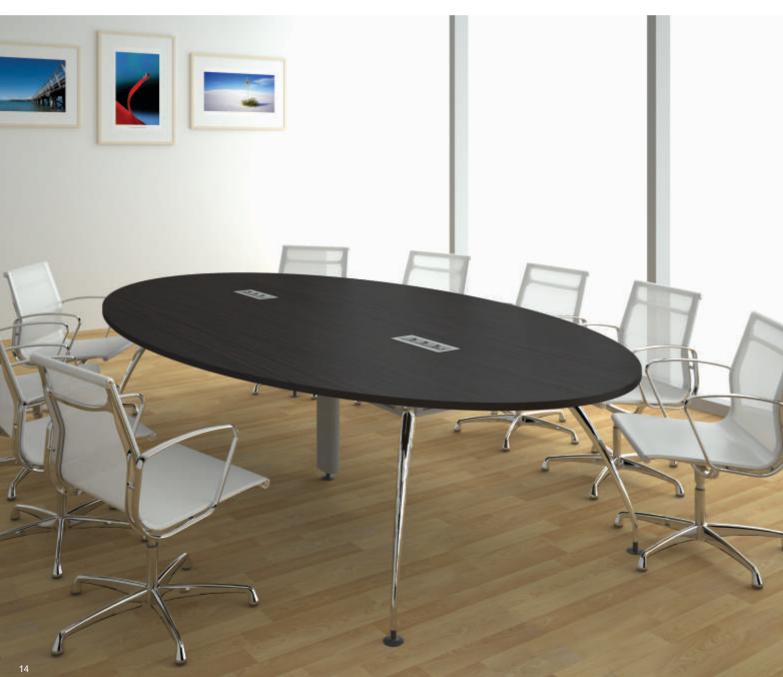

#### Oval

- Combines modern styling with classic sensibility.
  Excellent choice for narrow or small room, with the need to seat more people.
  Promote both equality and hierarchy.

Como System Worktop in MFC Ahorn Natur. Base in chrome finish. Soul chairs in black mesh.