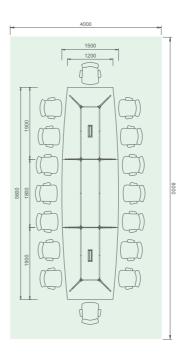

## What about larger groups of people?

Theatre

Classroom

Boardroom

Crescent

Hollow

U-shape

#### Hollow

- Good for group discussions and brainstorming as it can accommodate the agendas of multiple speakers.
  Great for large meetings when interaction is required among participants without the presence of a leader or presenter,
  Provides good workspace, communication, and view of each attendees.
  This configuration requires a large room.
  Dynamic movement needed to change from one configuration to another.