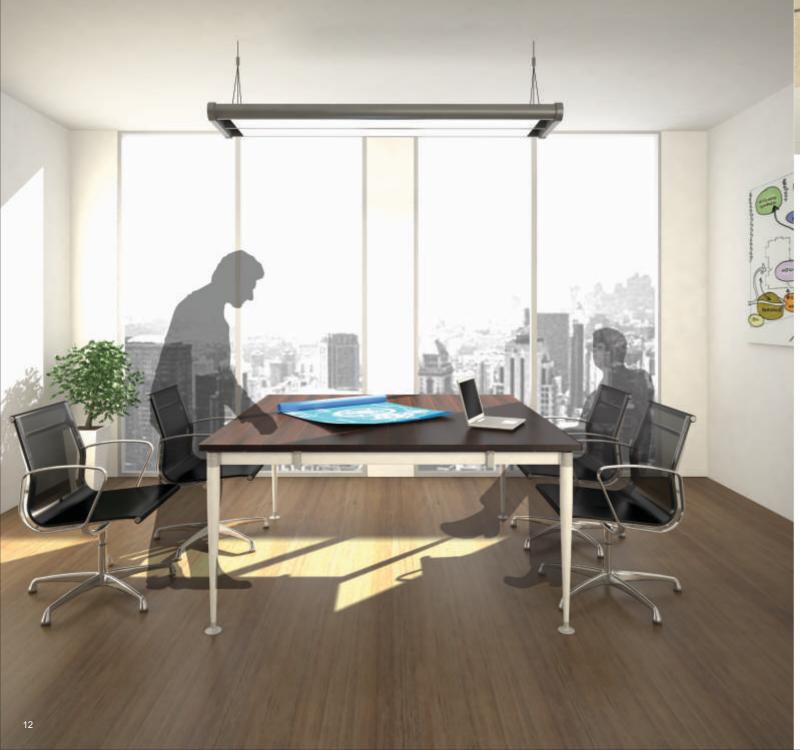

# Rectangular

- Classic shape.Small to bigger meeting space.End of table allows chairing the meeting.