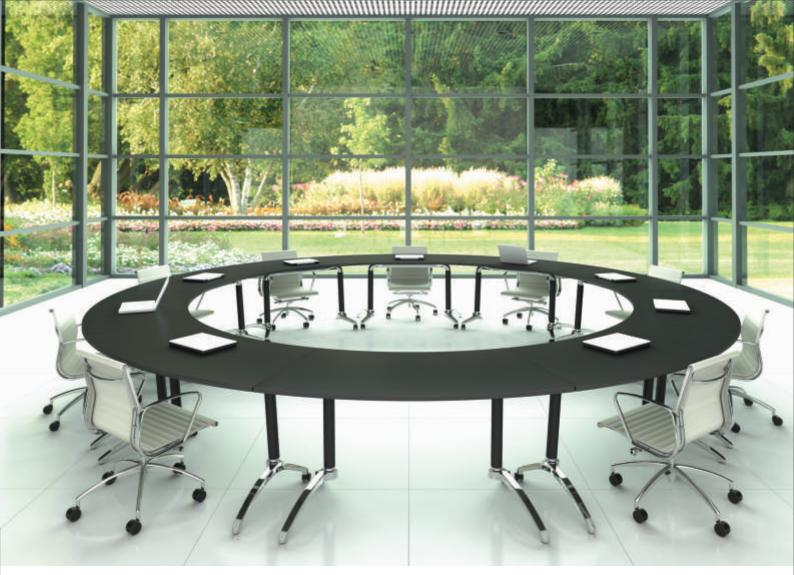

### Round

- Perfect for small to medium-sized room,
  Typical worksurface size of 900mm to 1500mm.
  Creates equal alliance.
  Appropriate for intense collaborative discussion.

Fadz
Worktop in MFC Black.
Base in chrome and black finish.
Team cantilever chairs in fabric.

Sunflower Worktop in MFC Black Base in silver smooth finish Kleiber chairs in fabric