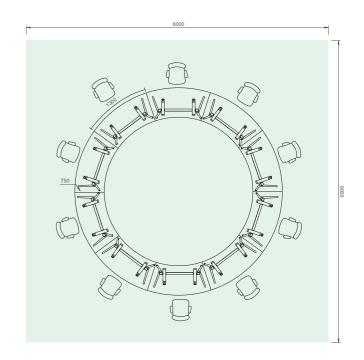

#### Hollow

- Good for group discussions and brainstorming as it can accommodate the agendas of multiple speakers.
  Great for large meetings when interaction is required among participants without the presence of a leader or presenter,
  Provides good workspace, communication, and view of each attendees.
  This configuration requires a large room.
  Dynamic movement needed to change from one configuration to another.

Worktop in MFC Black.
Base in chrome and black finish.
Como Rib chairs in white leather.

Swift Worktop in MFC Ahorn Natur. Base in white sand finish. Presa chairs in black mesh and fabric seat.