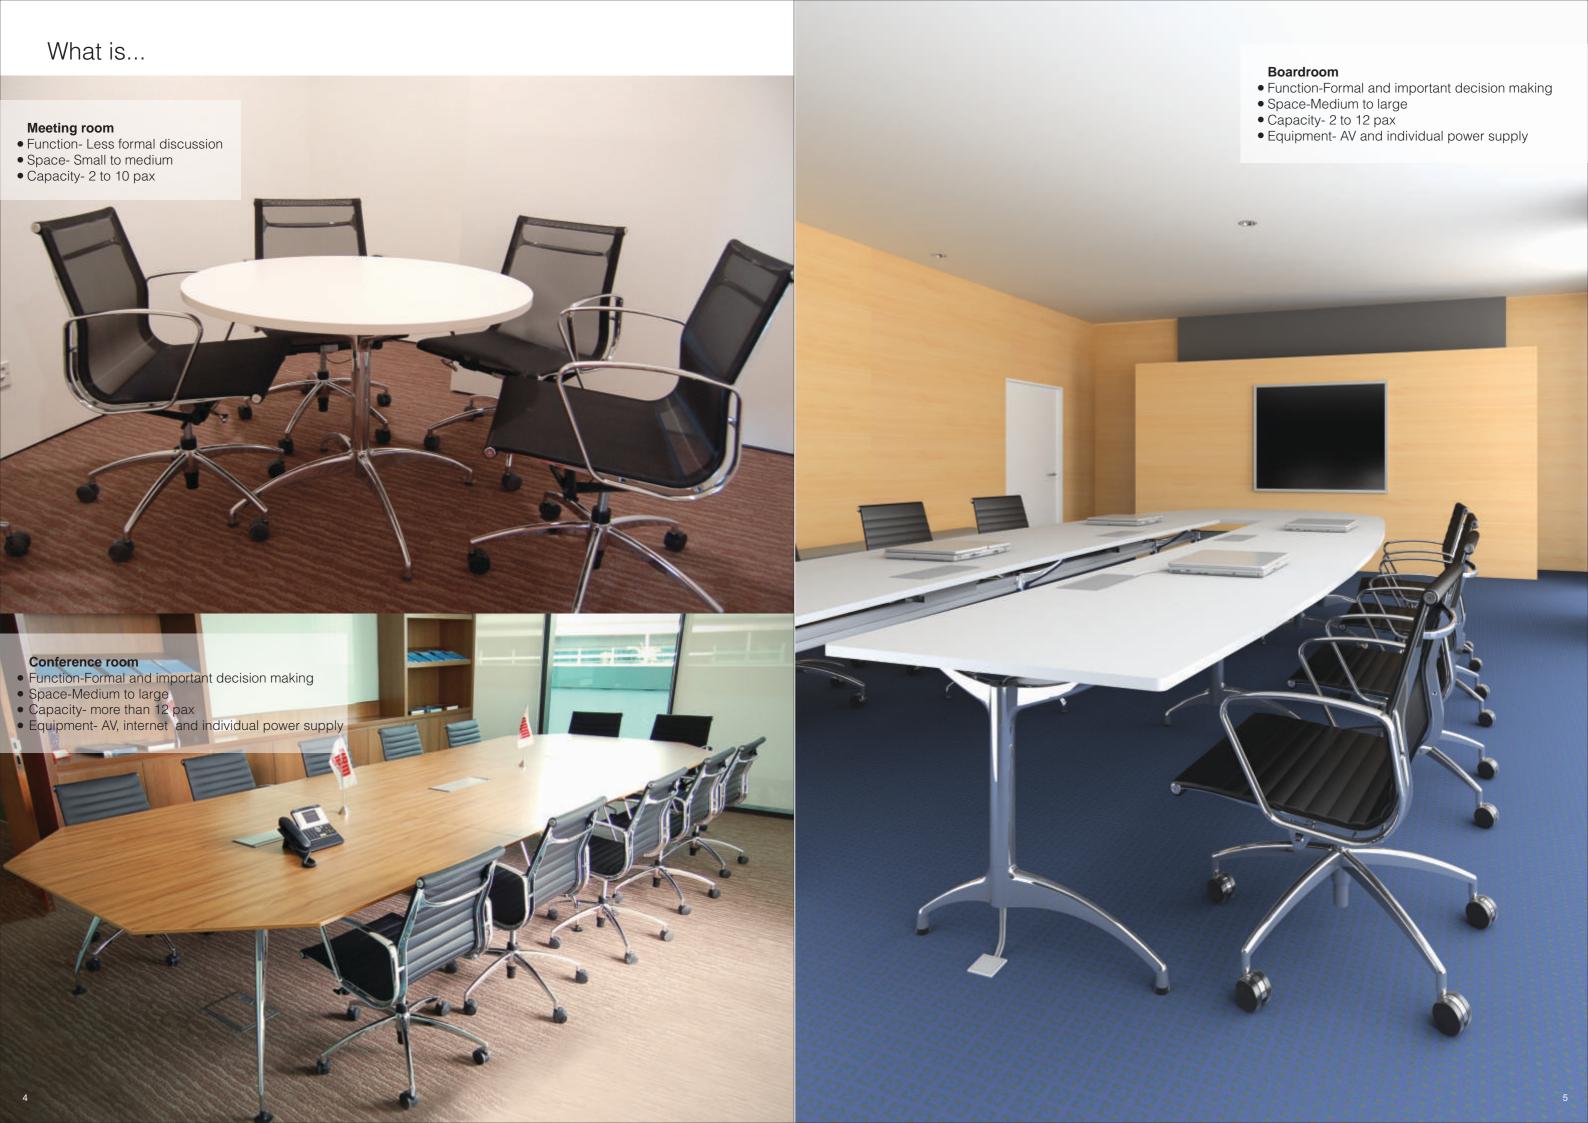

Visualise This

# Visualise This

Meeting spaces is where people meet to discuss a particular topic.

Formal

Informal

Vertigo can be adjusted easily to any height (650mm-1200mm) from a sitting to a standing position. This allows a more informal style of meeting, thus to a healthier and naturally more productive workplace.