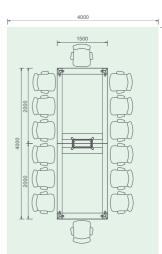

### Round

- Perfect for small to medium-sized room,
  Typical worksurface size of 900mm to 1500mm.
  Creates equal alliance.
  Appropriate for intense collaborative discussion.

Fadz
Worktop in MFC Black.
Base in chrome and black finish.
Team cantilever chairs in fabric.