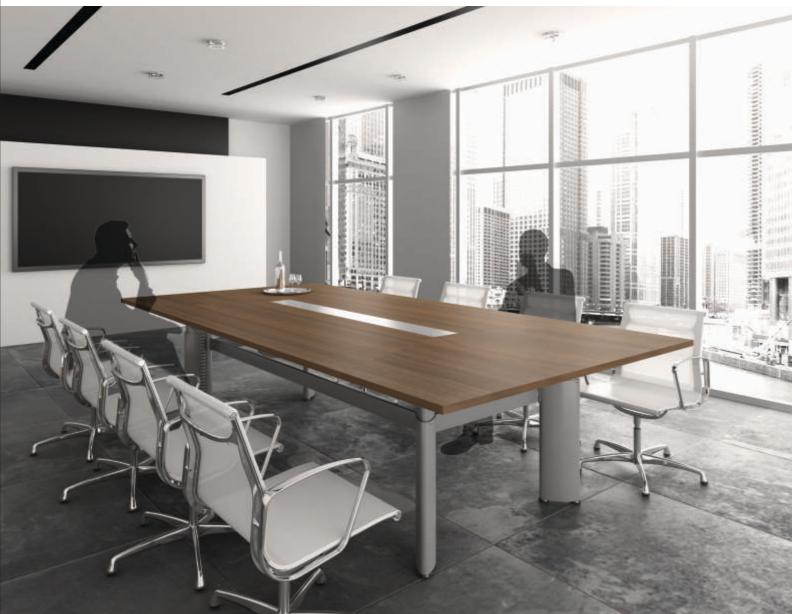

## Conference/Boardroom

- Encourages a communicative and professional setting with ample room for teleconferencing and AV presentation.
  Suitable for formal meetings.

Como Glass Worktop in transparent glass and Formica 5483UN Mocca Firwood.
Base in chrome finish.
Como Talk chairs in white mesh.