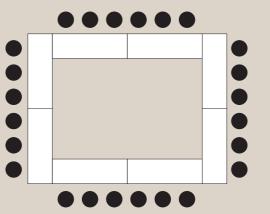

#### Hollow

- Good for group discussions and brainstorming as it can accommodate the agendas of multiple speakers.
  Great for large meetings when interaction is required among participants without the presence of a leader or presenter,
  Provides good workspace, communication, and view of each attendees.
  This configuration requires a large room.
  Dynamic movement needed to change from one configuration to another.