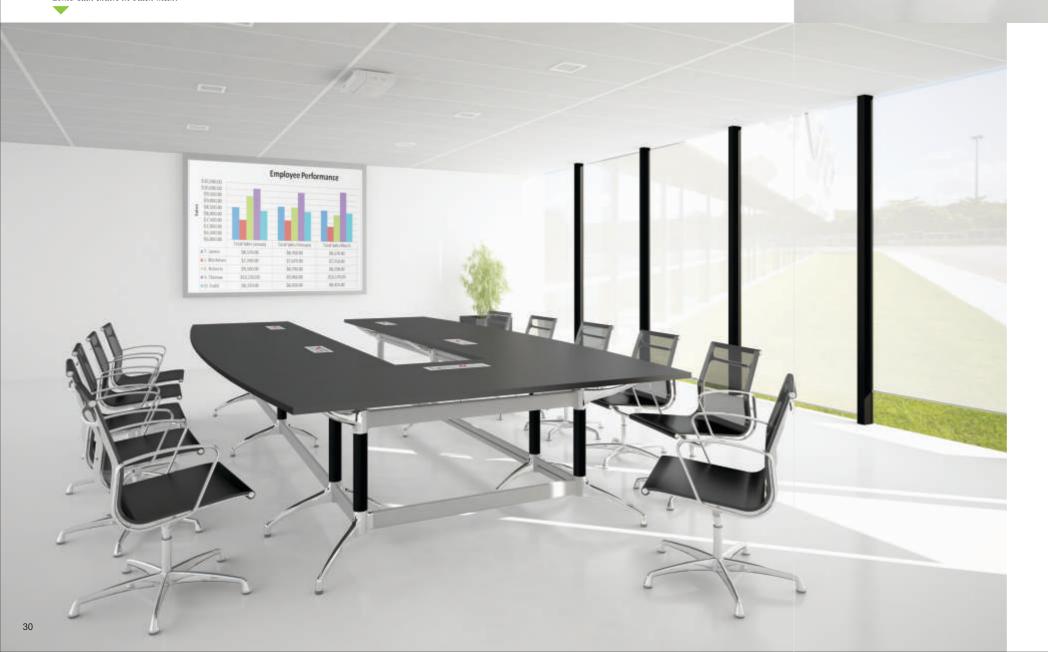

# Rectangular

- Classic shape.Small to bigger meeting space.End of table allows chairing the meeting.

## Conference/Boardroom

- Encourages a communicative and professional setting with ample room for teleconferencing and AV presentation.
  Suitable for formal meetings.

Como Glass Worktop in transparent glass and Formica 5483UN Mocca Firwood.
Base in chrome finish.
Como Talk chairs in white mesh.