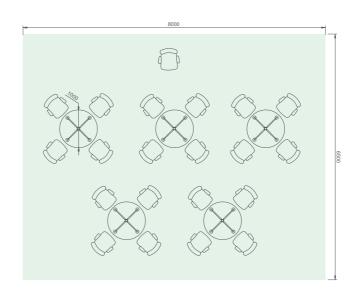

### Round

- Perfect for small to medium-sized room,
  Typical worksurface size of 900mm to 1500mm.
  Creates equal alliance.
  Appropriate for intense collaborative discussion.

Fadz
Worktop in MFC Black.
Base in chrome and black finish.
Team cantilever chairs in fabric.