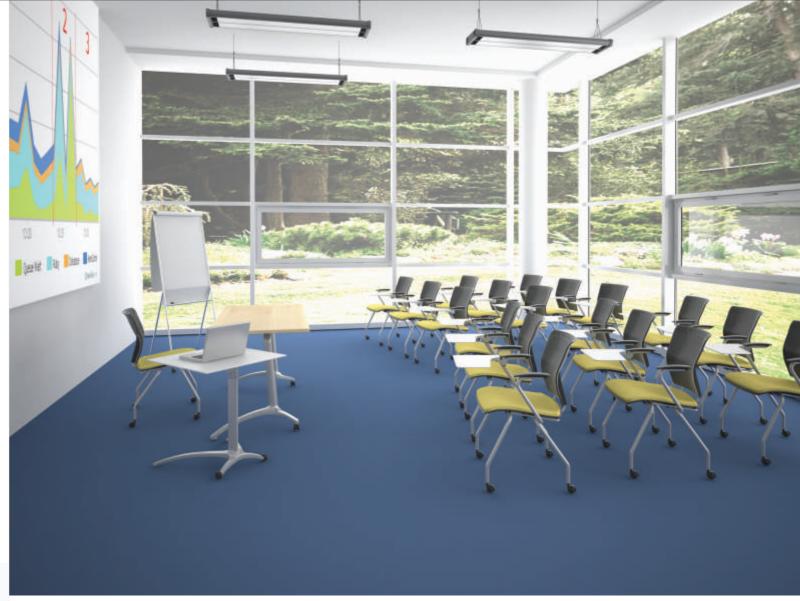

#### Theater / Classroom

- Flexible and efficient.
  Maximizes the seating capacity.
  Best used for short sessions.
  Rows can be circular, semi-circular, straight or angled towards the focal point.
  Good for large groups.
  Promotes minimal interaction.

Swift
Worktop in MFC White.
Base in chrome and black finish.
Kleiber chairs in full fabric.

Kleiber with tablet Seat in cushion fabric. Base in silver matte finish. Kleiber chairs in fabric cushion seat.