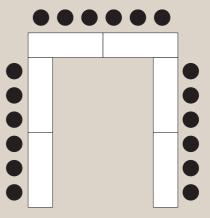

## U-Shape

- Ideal for presentation. Participants are able to see each other, thus encouraging lively discussions and exchange of ideas.
  Not recommended for large groups as the length of the U-shape may get too long and hinders interaction.