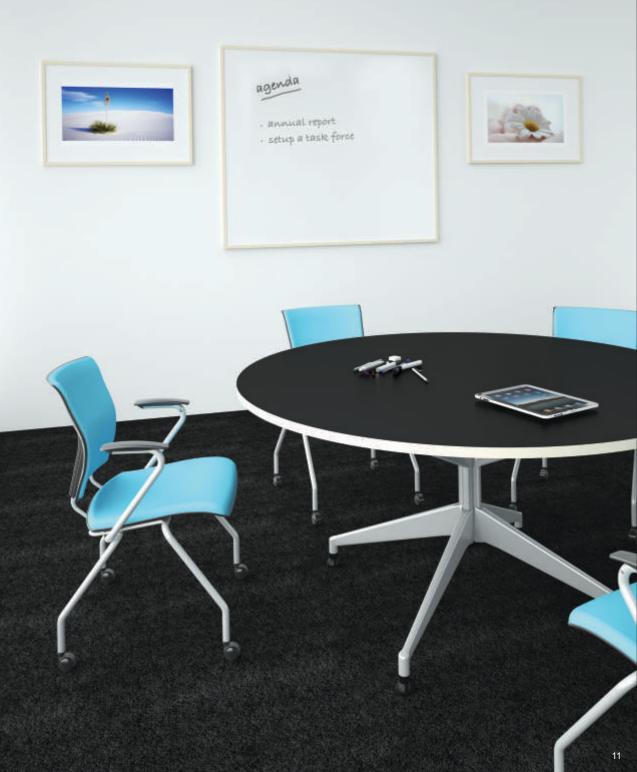

### Round

- Perfect for small to medium-sized room,
  Typical worksurface size of 900mm to 1500mm.
  Creates equal alliance.
  Appropriate for intense collaborative discussion.

Fadz
Worktop in MFC Black.
Base in chrome and black finish.
Team cantilever chairs in fabric.