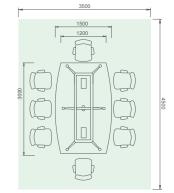

## U-Shape

- Ideal for presentation. Participants are able to see each other, thus encouraging lively discussions and exchange of ideas.
  Not recommended for large groups as the length of the U-shape may get too long and hinders interaction.