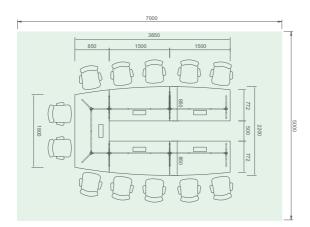

# Rectangular

- Classic shape.Small to bigger meeting space.End of table allows chairing the meeting.

## Conference/Boardroom

- Encourages a communicative and professional setting with ample room for teleconferencing and AV presentation.
  Suitable for formal meetings.

Como Glass Worktop in transparent glass and Formica 5483UN Mocca Firwood.
Base in chrome finish.
Como Talk chairs in white mesh.