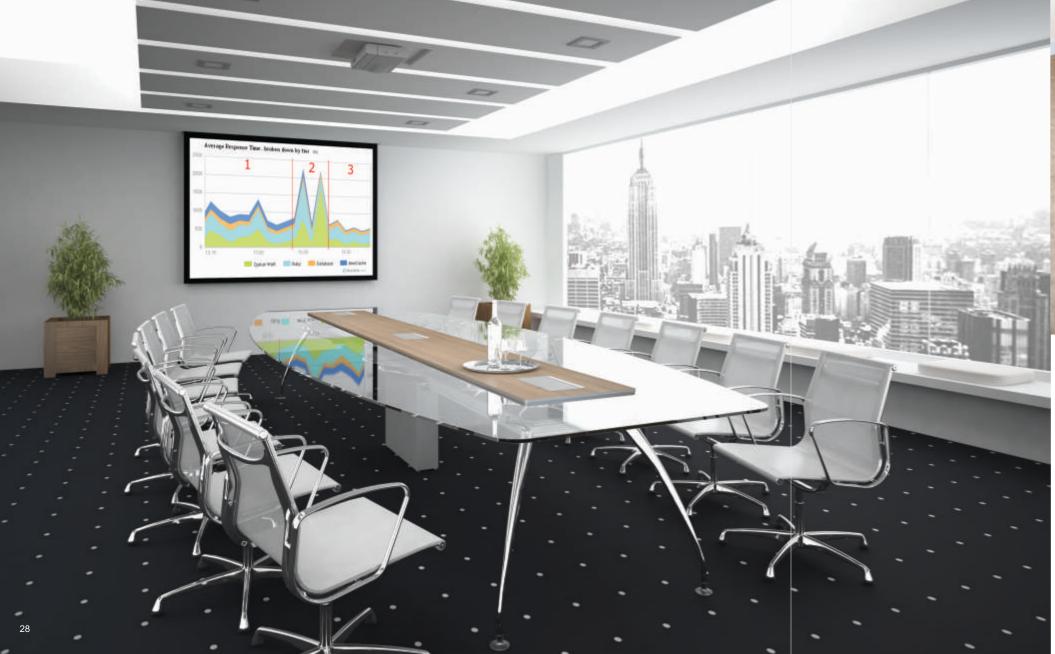

## Conference/Boardroom

- Encourages a communicative and professional setting with ample room for teleconferencing and AV presentation.
  Suitable for formal meetings.

Como Glass Worktop in transparent glass and Formica 5483UN Mocca Firwood.
Base in chrome finish.
Como Talk chairs in white mesh.

Worktop in HPL 9006UN Feline Chocolate. Base in silver matte finish. Como Air chairs in black mesh.