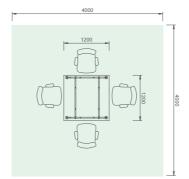

## Square

- Good for small number of attendees.
  Maximum seating of 8 pax on worktop of 1800mm.
  Good for project discussion that requires table space for large papers, etc.

Artiv Straight Leg Worktop in MFC Dark Walnut Base in white sand finish Como Talk chairs in black mesh