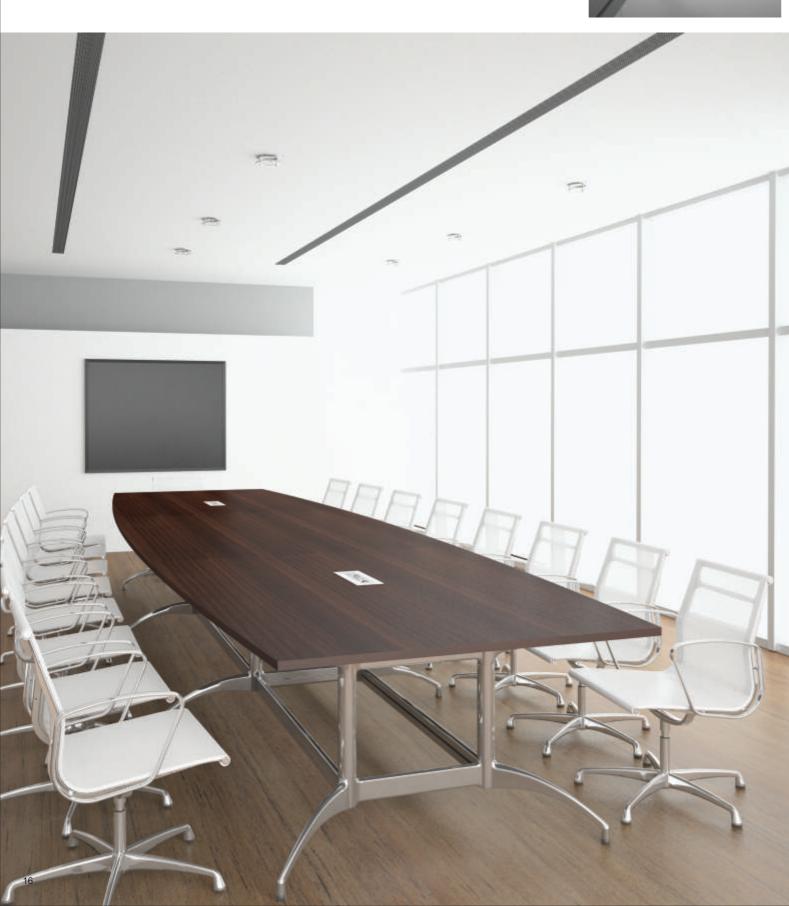

# Rectangular

- Classic shape.Small to bigger meeting space.End of table allows chairing the meeting.