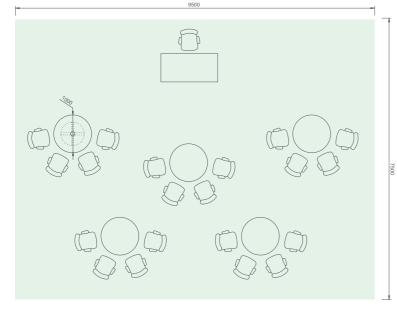

## What about larger groups of people?

Theatre

Classroom

Boardroom

Crescent

Hollow

U-shape

#### Theater / Classroom

- Flexible and efficient.
  Maximizes the seating capacity.
  Best used for short sessions.
  Rows can be circular, semi-circular, straight or angled towards the focal point.
  Good for large groups.
  Promotes minimal interaction.

Swift
Worktop in MFC White.
Base in chrome and black finish.
Kleiber chairs in full fabric.

Kleiber with tablet Seat in cushion fabric. Base in silver matte finish. Kleiber chairs in fabric cushion seat.