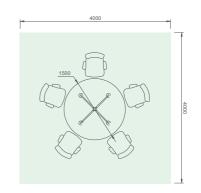

### Round

- Perfect for small to medium-sized room,
  Typical worksurface size of 900mm to 1500mm.
  Creates equal alliance.
  Appropriate for intense collaborative discussion.

Fadz
Worktop in MFC Black.
Base in chrome and black finish.
Team cantilever chairs in fabric.