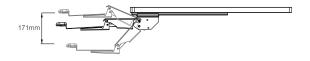

#### LIFT & LOCK

The Lift & Lock features a variable height adjustment and tilt locking mechanism which allows instant locking positioning. A simple tilt and lift of the platform will release it from the locking position.

### **TECHNICAL DETAILS**

Height adjustment of 171 mm.

Multiple locking positions.

Metal constructed platform and mechanism.

Metal in epoxy finish.

Polyurethane wrist rest.