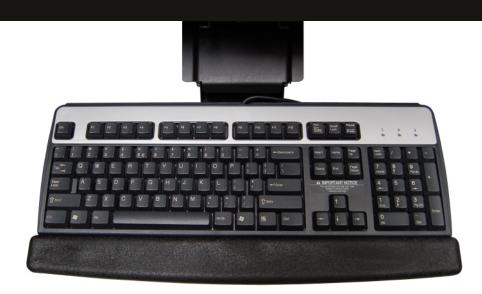

#### LIFT & LOCK

The Lift & Lock features a variable height adjustment and tilt locking mechanism which allows instant locking positioning. A simple tilt and lift of the platform will release it from the locking position.

### **TECHNICAL DETAILS**

Height adjustment of 171 mm.

Multiple locking positions.

Metal constructed platform and mechanism.

Metal in epoxy finish.

Polyurethane wrist rest.