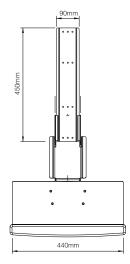

### **TECHNICAL DETAILS**

Height adjustment of 171 mm.

Multiple locking positions.

Metal constructed platform and mechanism.

Metal in epoxy finish.

Polyurethane wrist rest.