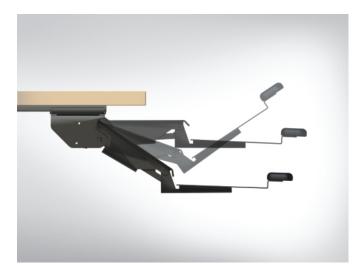

#### LIFT & LOCK

The Lift & Lock features a variable height adjustment and tilt locking mechanism which allows instant locking positioning. A simple tilt and lift of the platform will release it from the locking position.

### **TECHNICAL DETAILS**

Height adjustment of 171 mm.

Multiple locking positions.

Metal constructed platform and mechanism.

Metal in epoxy finish.

Polyurethane wrist rest.