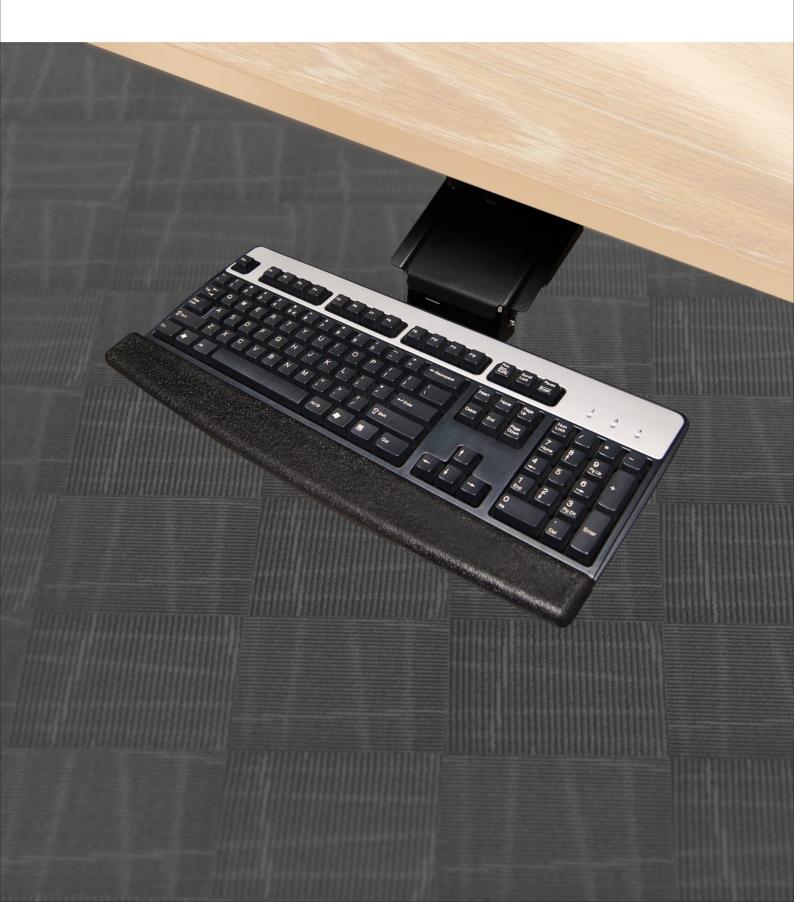

## Ergo

With the amount of time spent in the office using the computer, there is a significant rise of body strains especially the arm and wrist positions and body alignment. This is where the Bristol's keyboard support is designed to help meet your ergonomic and functionality needs. With its unique mechanism, Ergo allows exceptional height adjustment with multiple locking position to suit the movement and adjustability you need throughout the day.

#### LIFT & LOCK

The Lift & Lock features a variable height adjustment and tilt locking mechanism which allows instant locking positioning. A simple tilt and lift of the platform will release it from the locking position.

### **TECHNICAL DETAILS**

Height adjustment of 171 mm.

Multiple locking positions.

Metal constructed platform and mechanism.

Metal in epoxy finish.

Polyurethane wrist rest.