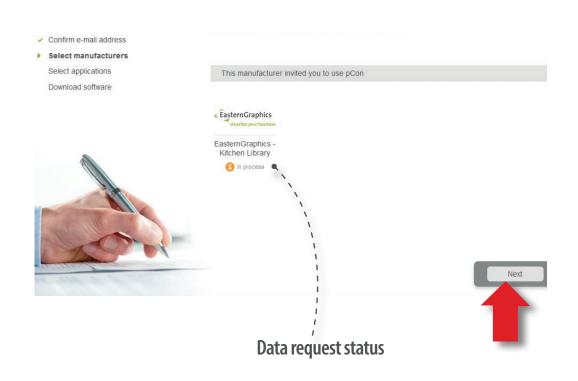

• If you don't receive it after some minutes control the spam folder

- You'll be redirected to the pCon.update portal
- **Log-in** with your credentials

- Once you confirm the registration you'll see the status of your data request
- You'll see it in the 'In Process' status because the manufacturer still has to approve your data request. The approval is usually done within 24 hours.
- Click Next