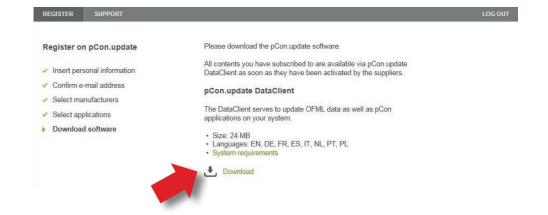

## Download pCon.update DataClient

- Click on the **Download** link
- It will maintain your data, and all pCon offline applications, always up to date
- At the end of the download process click Next
- Click on the **Complete** button