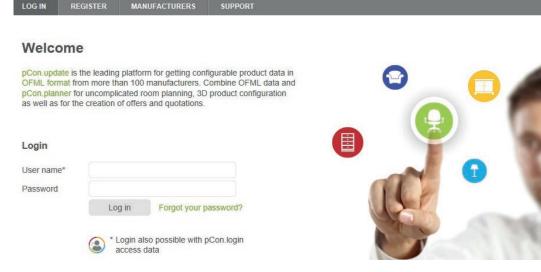

## Welcome

pCon.update is the platform for acquiring current OFML data of nearly all manufacturers as well as the pCon applications. Benefit from comfortable, safe and reliable updating by the different pCon.update modules that cover the different needs of both small and large companies.