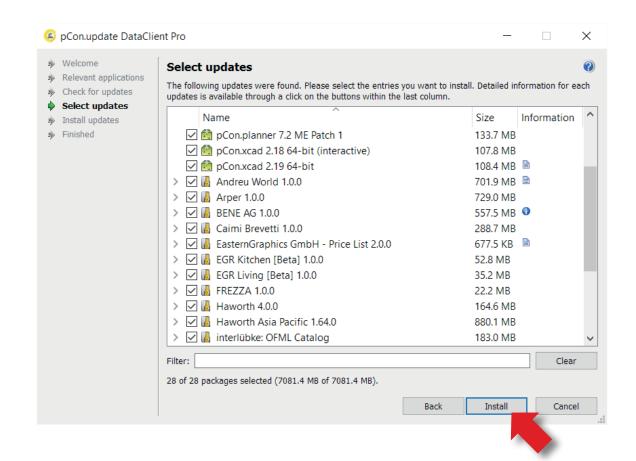

While you're waiting...

Download, install and start exploring pCon.planner ME - Click here!

- Click **Next** on the following two windows to force a control of what data is available to update
- You'll see a list with the applications and data
- Click Install to start the download and installation process