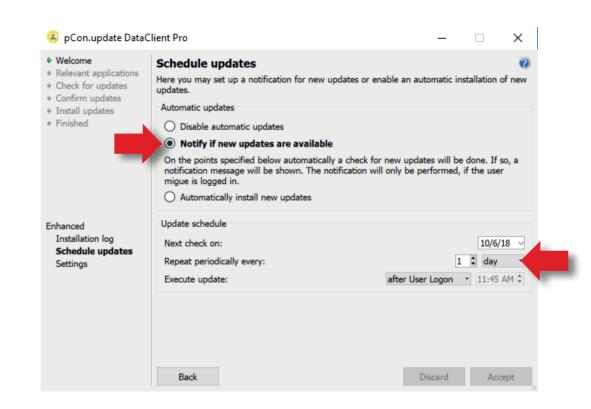

- Select the following options
  - Notify if new updates are available
  - Repeat periodically every: to 'day'
  - Execute update to 'after User Logon'
- You'll receive an automatic notification when new updates are available