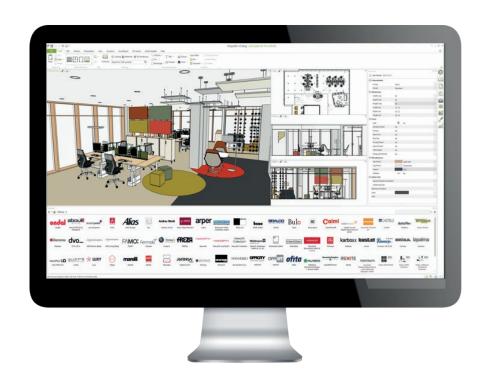

## Welcome

pCon.update is the platform for acquiring current OFML data of nearly all manufacturers as well as the pCon applications. Benefit from comfortable, safe and reliable updating by the different pCon.update modules that cover the different needs of both small and large companies.