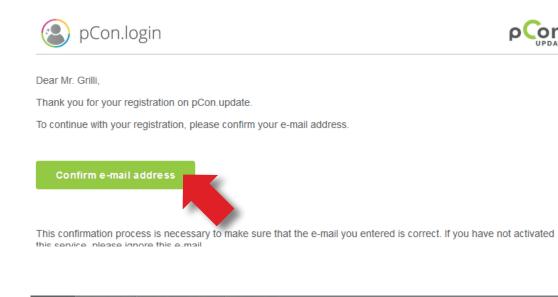

• If you don't receive it after some minutes control the spam folder

- You'll be redirected to the pCon.update portal
- **Log-in** with your credentials

- Once you confirm the registration you'll see the status of your data request
- You'll see it in the 'In Process' status because the manufacturer still has to approve your data request. The approval is usually done within 24 hours.
- Click Next