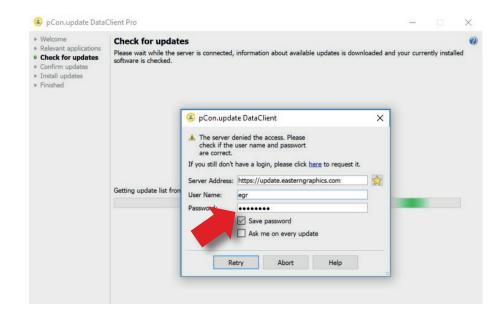

• Install the DataClient, following the installation wizard

- After the installation is concluded, run the DataClient and follow the setting wizard
- When requested, insert your pCon.login account credentials
- Check on Save password and click OK