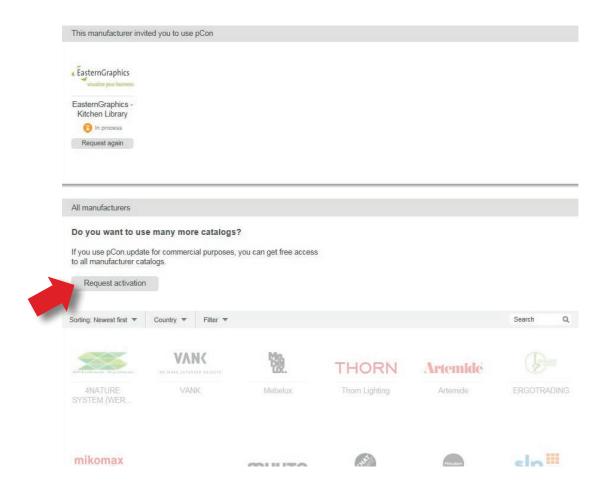

- Click on 'Request activation' to complete your registration and access the pCon community
- In the new window **control the correctness** of your profile data and click on 'Request Activation'
- You'll receive an email with the approval Usually within 24 hours