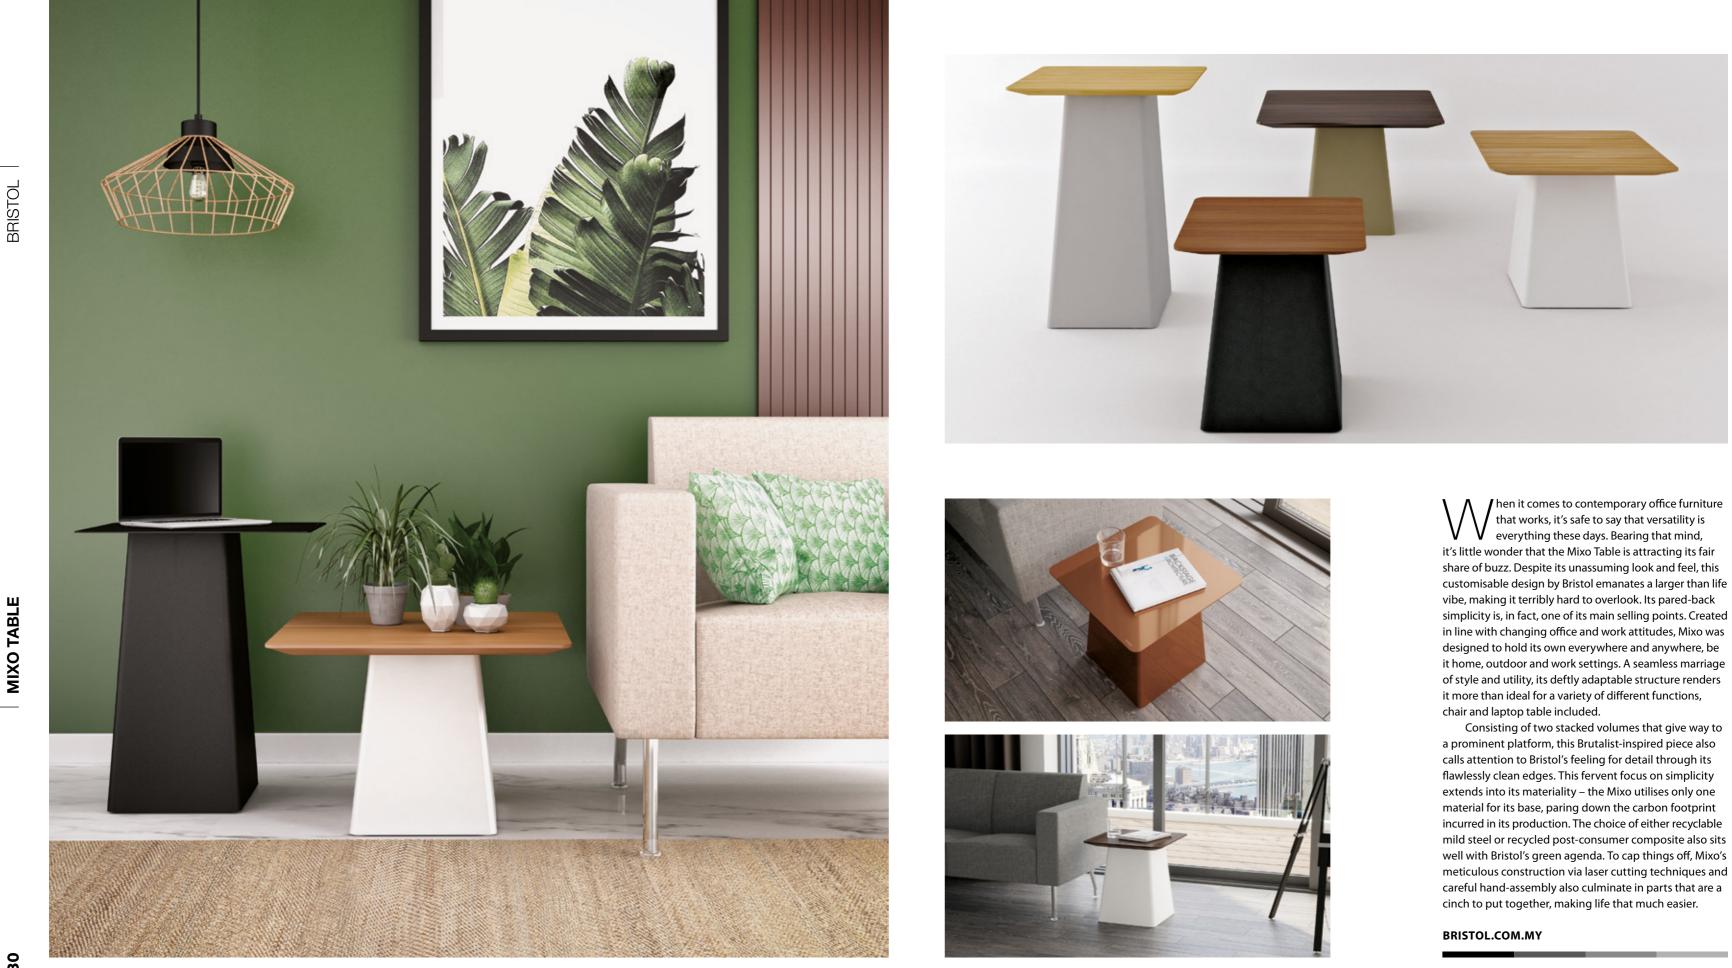

## MATCH POINT

AN ELOQUENT RESPONSE TO THE CHANGING NEEDS OF THE LAIDBACK MODERN OFFICE, THE MIXO TABLE LENDS AN AIR OF WHIMSY AND SOPHISTICATION TO WORK ENVIRONMENTS EVERYWHERE.

THIS PICTURE: Equal parts elegance and utility, the Mixo Table, seen here in gold, is an indispensable addition in any home or office.

0

130

THIS PICTURE: Available in different sizes, the table's boldly graphic silhouette never fails to make a statement.

TOP: The Mixo Table series features two varying heights – medium, large, small and offset – to to personalise the Mixo by adding one's name allow for a range of functions and requirements. or a favourite quote via Bristol's complimentary Gold and copper colour will be available in the 1st quarter of 2018.

MIDDLE: Thoroughly customisable, one can opt **BOTTOM:** The option of a veneer tabletop gives engraving service.

this light, sculptural piece a touch of warmth.

OFFICECONCEPT.ASIA