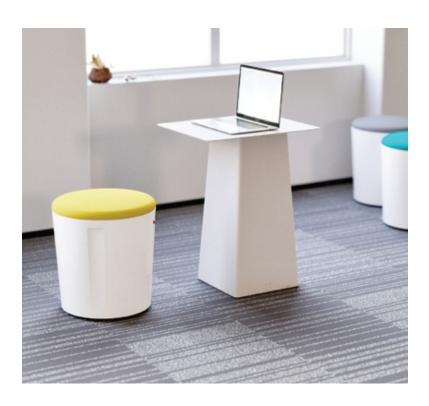

## Wobi

Modern and fun, the Wobi Stool fits perfectly well in casual spaces where multiple stools can be arranged together easily. It is very light to be moved around and its height can be easily adjusted with the built-in handle.

## Features

Height adjustability. Castors allow for mobility. Easy to move around using recessed handles.

max. height 565mm

Bristol Technologies Sdn Bhd Lot 5178 Balakong Jaya Light Industri 43300 Seri Kembangan, Selangor, Malaysia Tel: +603 8962 3233 Fax: +603 8962 6322 Email: marketing@bristol.com.my Web: www.bristol.com.my