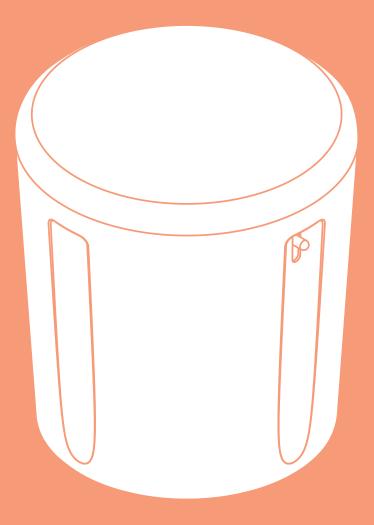

## Wobi

Modern and fun, the Wobi Stool fits perfectly well in casual spaces where multiple stools can be arranged together easily. It is very light to be moved around and its height can be easily adjusted with the built-in handle.

## Features

Height adjustability. Castors allow for mobility. Easy to move around using recessed handles.

max. height 565mm

Bristol Technologies Sdn Bhd Lot 5178 Balakong Jaya Light Industri 43300 Seri Kembangan, Selangor, Malaysia Tel: +603 8962 3233 Fax: +603 8962 6322 Email: marketing@bristol.com.my Web: www.bristol.com.my