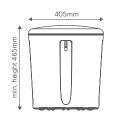

## Features

Height adjustability. Castors allow for mobility. Easy to move around using recessed handles.

max. height 565mm

Bristol Technologies Sdn Bhd Lot 5178 Balakong Jaya Light Industri 43300 Seri Kembangan, Selangor, Malaysia Tel: +603 8962 3233 Fax: +603 8962 6322 Email: marketing@bristol.com.my Web: www.bristol.com.my