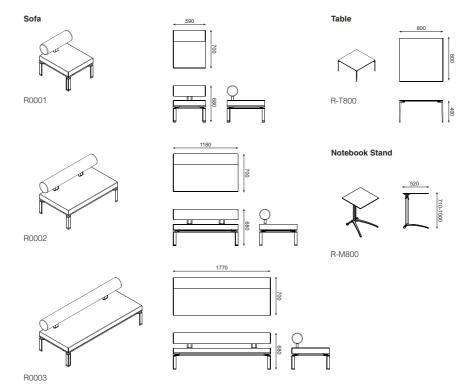

# Loft Statement of line

#### Sofa frame

All aluminum structural frame with die-cast leg mountings offered in a white or silver metallic finish.

#### Sofa seat

Poly-urethane foam with upholstered semi-aniline leather in black.

#### Sofa backrest

Poly-urethane foam upholstered with semi aniline leather

#### Table

Die-cast aluminum legs offered in a white or silver metallic finish. Product is available as a glass top or a laminated wood table.

#### Notebook Stand

Die-cast aluminum base, mechanism and aluminum extrusions available in a white or silver metallic finish. Table top comes in either phenolic or glass. Stand height is adjustable, and for storage, the table top can be folded down, and easily transported and nested thanks to its rear wheels.