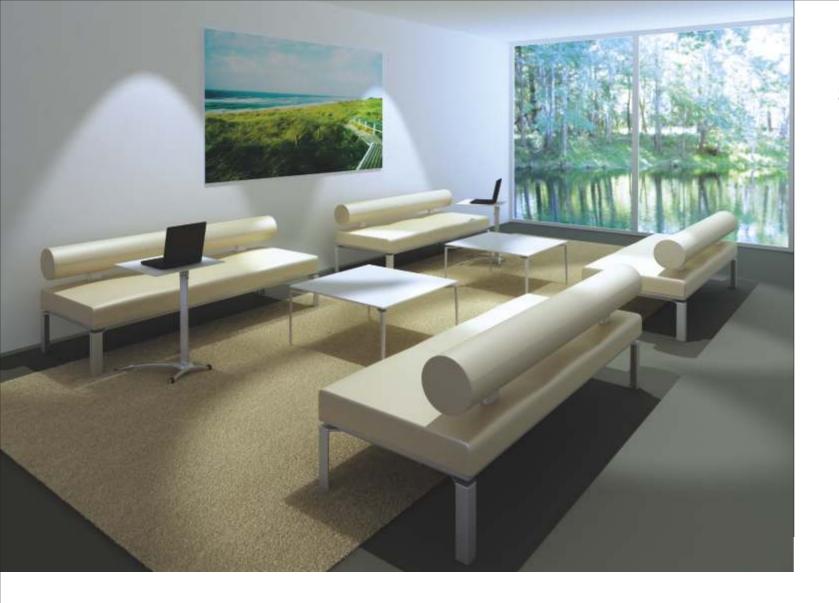

### Loft

Waiting in style.

## Loft. Redefined modern.

The new sofa is what we like to call redefined modern. Inspired by the classic design movements of the past, we infuse its simple design with the modern technology of today. The end result is an elegant, classic looking, minimalistic sofa which ascends age, and the trends of today.

The Loft range is designed for the receptions and waiting areas of the modern office in mind. Its simple elegant lines will easily blend in with the rest of the office decor.