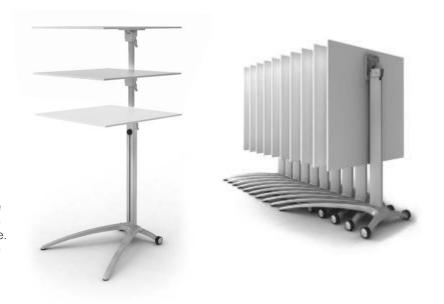

#### Notebook Stand

Die-cast aluminum base, mechanism and aluminum extrusions available in a white or silver metallic finish. Table top comes in either phenolic or glass. Stand height is adjustable, and for storage, the table top can be folded down, and easily transported and nested thanks to its rear wheels.

The Loft is versatile as a range of furniture not just because of its good looks, but also because we have spent a lot of time perfecting every little detail. Take the new Notebook Stand for instance. It not only has an inimitable design which is sure to stand out anywhere it is used, but it is also is versatile, practical, and easy to store away. Designed to be easily folded down, and nested together for quick simple storage, it is offered in a variety of finishing's, just like the sofa and coffee table. The Notebook Stand is sure to be a useful accessory in any office or room with or without the rest of its family.