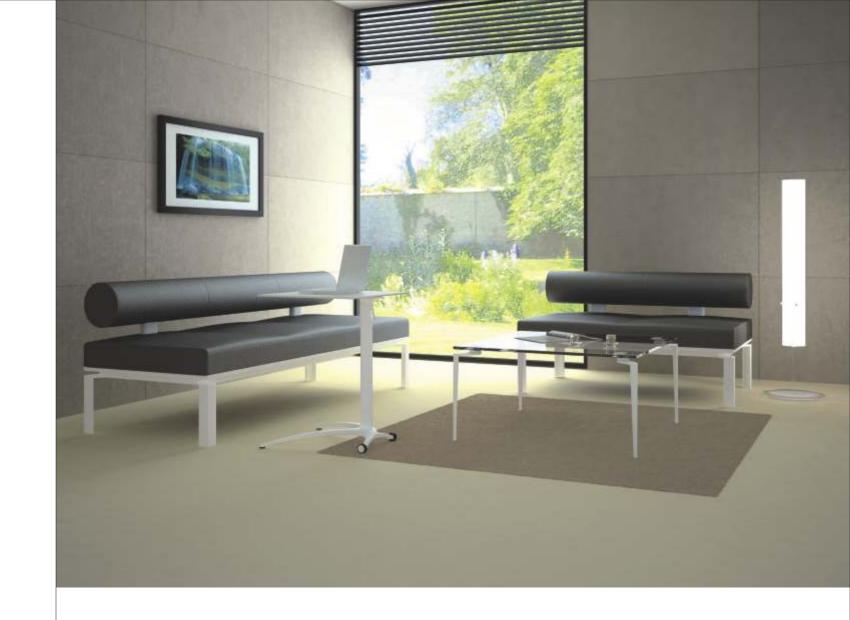

## Loft. Simple.

The Loft range can meet the highly diverse requirements that are required for the modern office spaces of today. Each distinctive piece from the range will help your office convey a unique look and image, as well as fulfill all the requirements you would come to expect from such a collection of furniture.

The Loft is versatile as a range of furniture not just because of its good looks, but also because we have spent a lot of time perfecting every little detail. Take the new Notebook Stand for instance. It not only has an inimitable design which is sure to stand out anywhere it is used, but it is also is versatile, practical, and easy to store away. Designed to be easily folded down, and nested together for quick simple storage, it is offered in a variety of finishing's, just like the sofa and coffee table. The Notebook Stand is sure to be a useful accessory in any office or room with or without the rest of its family.