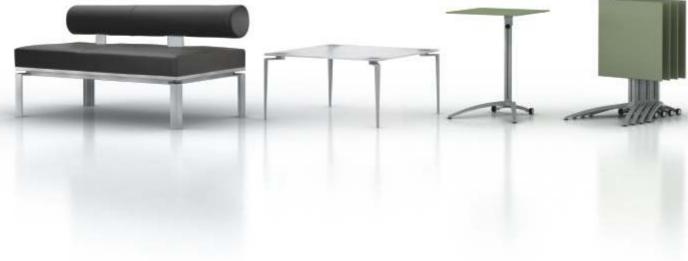

# Loft Statement of line

#### Sofa frame

All aluminum structural frame with die-cast leg mountings offered in a white or silver metallic finish.

#### Sofa seat

Poly-urethane foam with upholstered semi-aniline leather in black.

#### Sofa backrest

Poly-urethane foam upholstered with semi aniline leather

#### Table

Die-cast aluminum legs offered in a white or silver metallic finish. Product is available as a glass top or a laminated wood table.

#### Notebook Stand

Die-cast aluminum base, mechanism and aluminum extrusions available in a white or silver metallic finish. Table top comes in either phenolic or glass. Stand height is adjustable, and for storage, the table top can be folded down, and easily transported and nested thanks to its rear wheels.