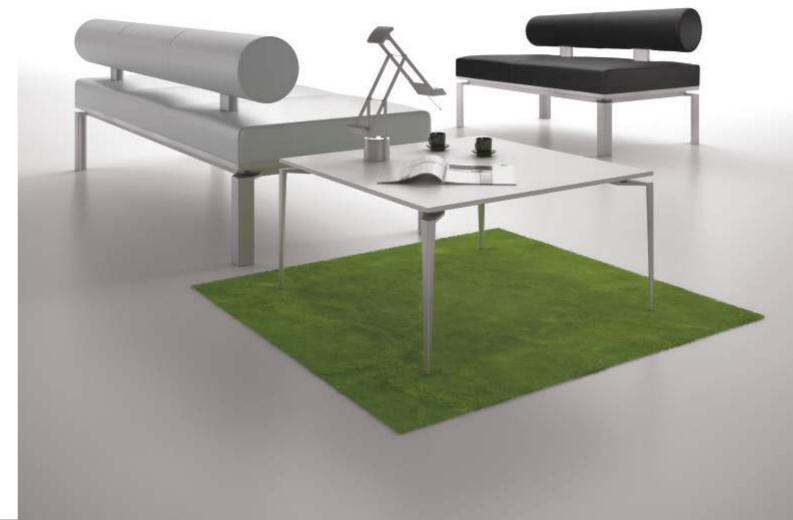

## Loft. Simple.

The Loft range can meet the highly diverse requirements that are required for the modern office spaces of today. Each distinctive piece from the range will help your office convey a unique look and image, as well as fulfill all the requirements you would come to expect from such a collection of furniture.

The Loft is versatile as a range of furniture not just because of its good looks, but also because we have spent a lot of time perfecting every little detail. Take the new Notebook Stand for instance. It not only has an inimitable design which is sure to stand out anywhere it is used, but it is also is versatile, practical, and easy to store away. Designed to be easily folded down, and nested together for quick simple storage, it is offered in a variety of finishing's, just like the sofa and coffee table. The Notebook Stand is sure to be a useful accessory in any office or room with or without the rest of its family.