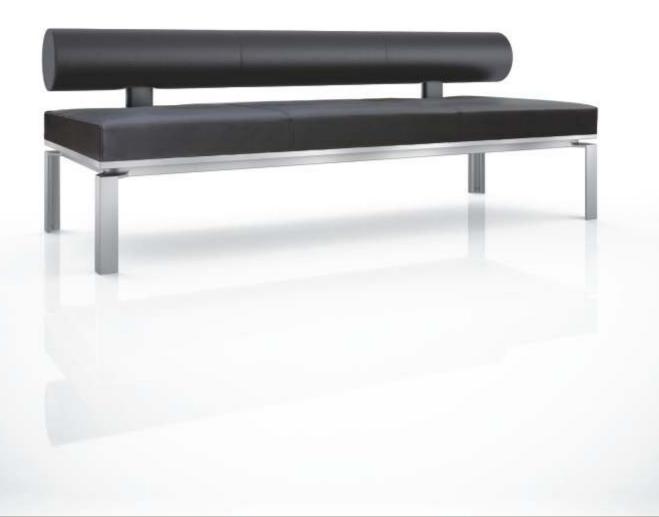

## Loft. Redefined modern.

The new sofa is what we like to call redefined modern. Inspired by the classic design movements of the past, we infuse its simple design with the modern technology of today. The end result is an elegant, classic looking, minimalistic sofa which ascends age, and the trends of today.

The Loft range is designed for the receptions and waiting areas of the modern office in mind. Its simple elegant lines will easily blend in with the rest of the office decor.

#### Sofa seat

Poly-urethane foam with upholstered semi-aniline leather in black.

#### Sofa backrest

Poly-urethane foam upholstered with semi aniline leather