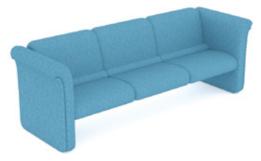

## Lemoine

Lemoine is the sofa sensation that is pure ingenuity. tasteful ambience. Soft, graceful contours conceal veneer shells rigidly fortified by steel support bars.

til in

NET TEL 

i

1

:22.11

101 [1] IN THE SECTOR