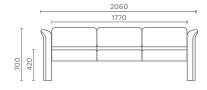

#### **Technical Details**

#### **Sofa seat and backrest** High density sponge on veneer shell upholstered with

leather or fabric

#### Sofa armrest

High density sponge on veneer shell upholstered with leather or fabric

#### Seat structure

38mm square steel pipe with 3mm thickness