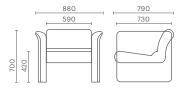

#### **Technical Details**

#### **Sofa seat and backrest** High density sponge on veneer shell upholstered with

leather or fabric

#### Sofa armrest

High density sponge on veneer shell upholstered with leather or fabric

#### Seat structure

38mm square steel pipe with 3mm thickness