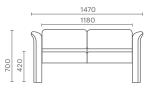

#### **Technical Details**

#### **Sofa seat and backrest** High density sponge on veneer shell upholstered with

leather or fabric

#### Sofa armrest

High density sponge on veneer shell upholstered with leather or fabric

#### Seat structure

38mm square steel pipe with 3mm thickness