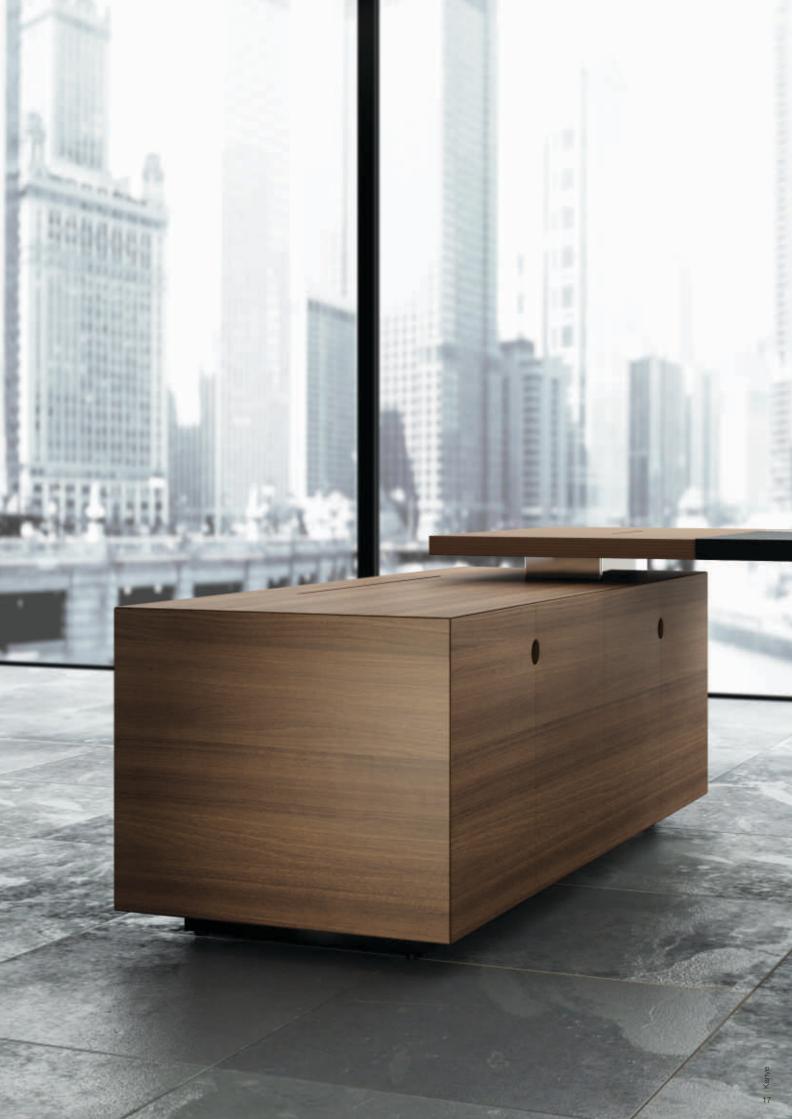

#### Wire Management

Sit To Stand Standard

Top: Handwrapped leather pad to withstand scratches and rubbing with bended front edge to keep the pad in place. Bottom: A gentle touch is all it takes to open the flap that is the access point to both electricity and data outlet.