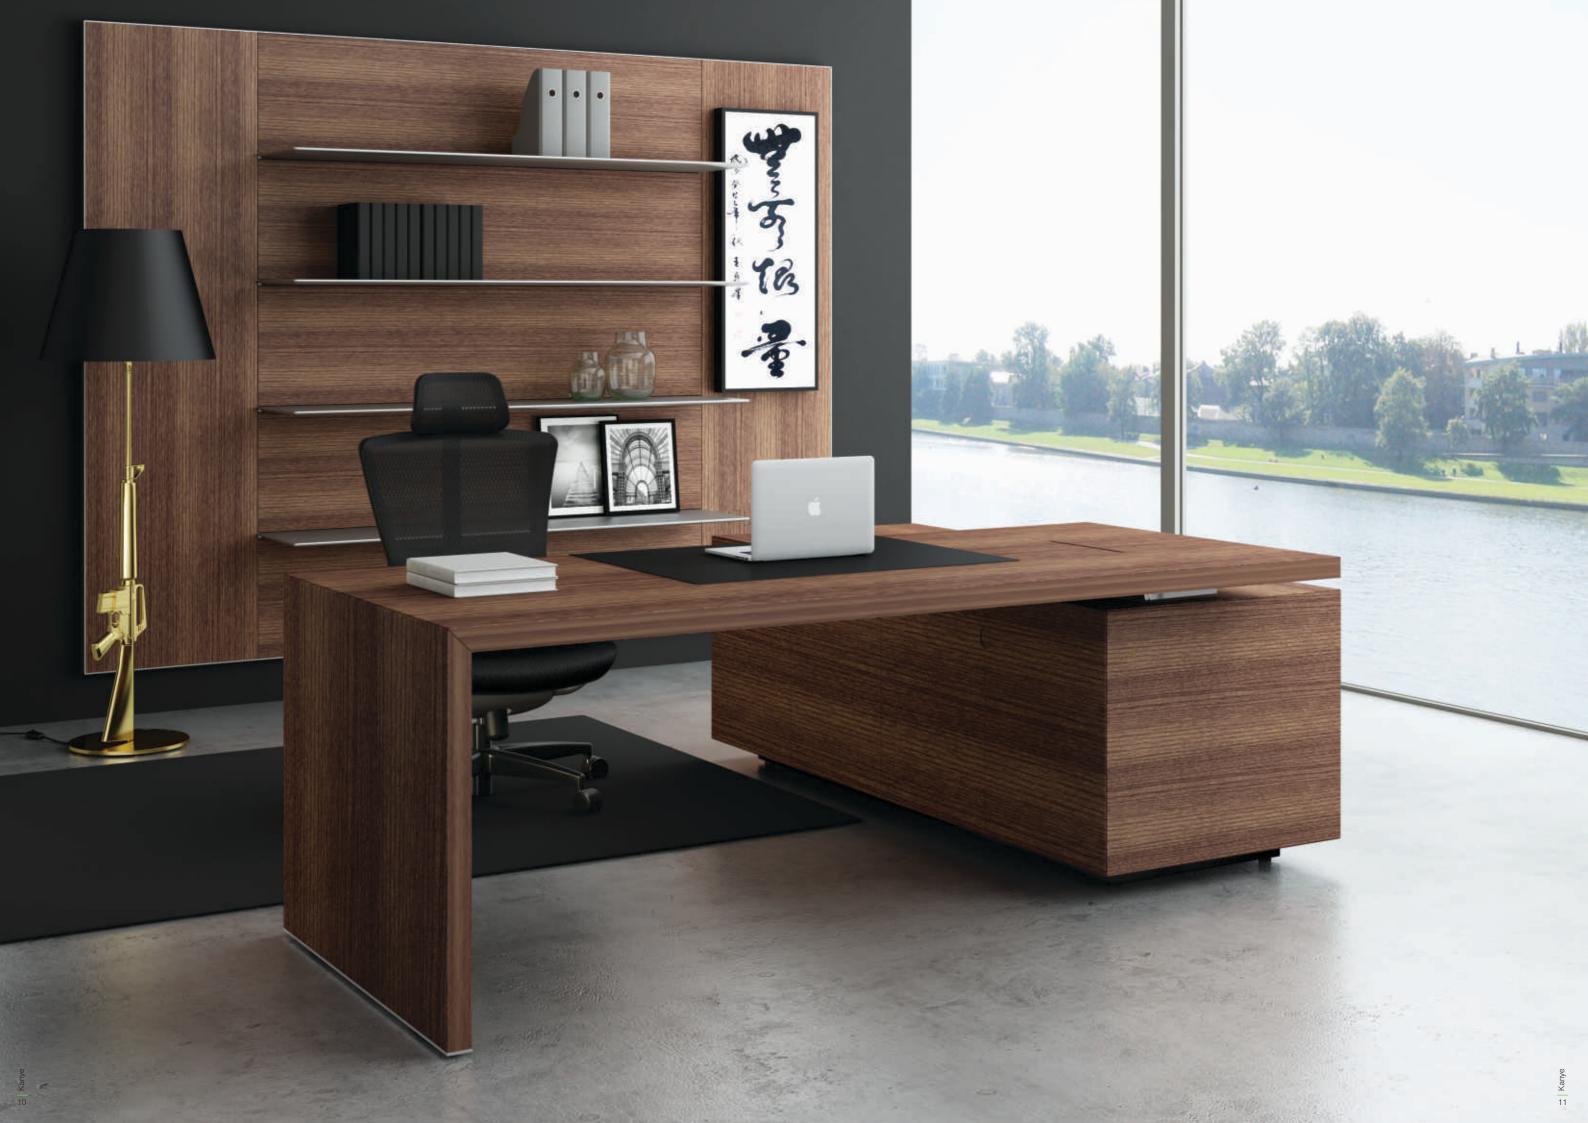

Simplicity at it's finest. When the working environment becomes more complex, the need for simplicity arises. Kanye represents the modern form of aesthetics which reduces complexity and radiates clarity, thus becomes a matter of both work ergonomics and relief of mental strain.

Yet, Kanye is more than an impressive table with finely honed design that projects high quality and prestige.

ysyong Design Team Albott Design Studio

jong pai suang

mahdieh

Kanye table

Bold and autocratic.

#### Kanye Standard

"In today's design, people look forward to simple, minimalistic and great details. A good product must be made with the minimum amount of components and be finished off with very fine, meticulous details."