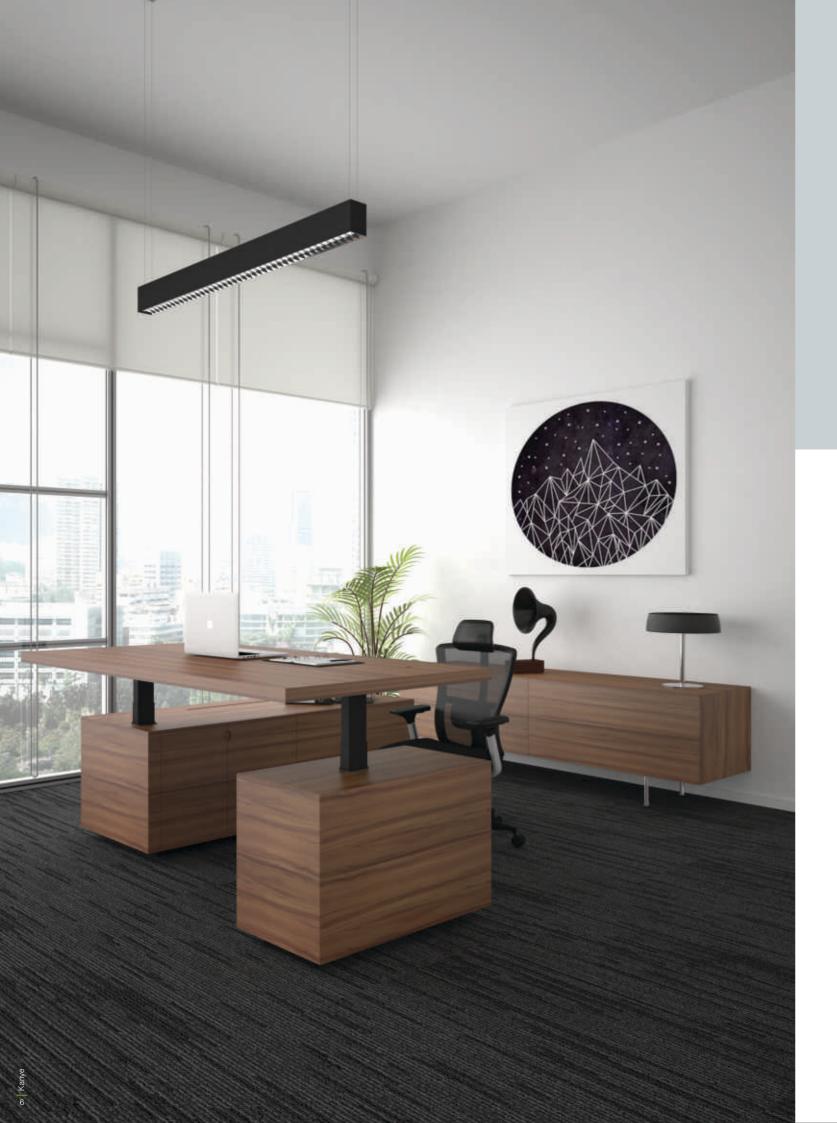

# SIT-to-STAND

Study shows that sitting for extended periods of time can be bad for personal health. Combating sitting disease with added gym-time may not work: most people don't have time for MORE exercise, and more exercise time may not even reverse sitting disease.

The key idea when developing sit-to-stand is to make a table system that facilitated the user's work as much as possible but at the same time promote better blood circulation throughout the body by standing.

Standing all day may not be healthy or practical—people naturally want to sit at times to rest or when intensely concentrating. Therefore the Kanye new sit-to-stand system will allows user to adjust the height of the table when required.

## Kanye Sit To Stand