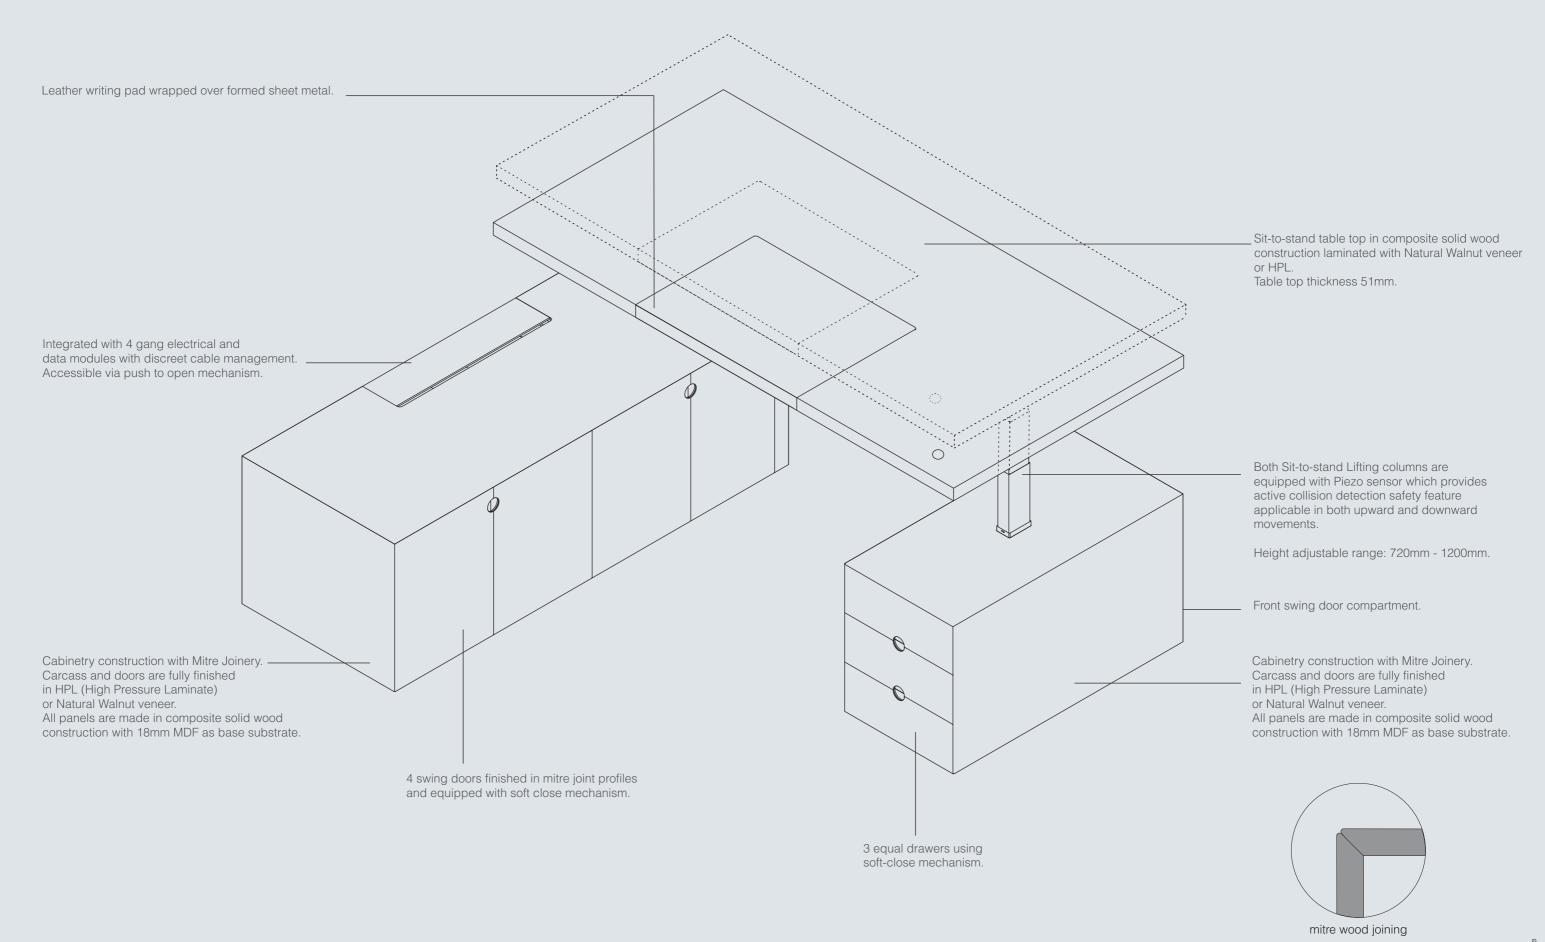

# SIT-to-STAND

Study shows that sitting for extended periods of time can be bad for personal health. Combating sitting disease with added gym-time may not work: most people don't have time for MORE exercise, and more exercise time may not even reverse sitting disease.

The key idea when developing sit-to-stand is to make a table system that facilitated the user's work as much as possible but at the same time promote better blood circulation throughout the body by standing.

Standing all day may not be healthy or practical—people naturally want to sit at times to rest or when intensely concentrating. Therefore the Kanye new sit-to-stand system will allows user to adjust the height of the table when required.

#### Wire Management

Sit To Stand Standard

Top: Handwrapped leather pad to withstand scratches and rubbing with bended front edge to keep the pad in place. Bottom: A gentle touch is all it takes to open the flap that is the access point to both electricity and data outlet.