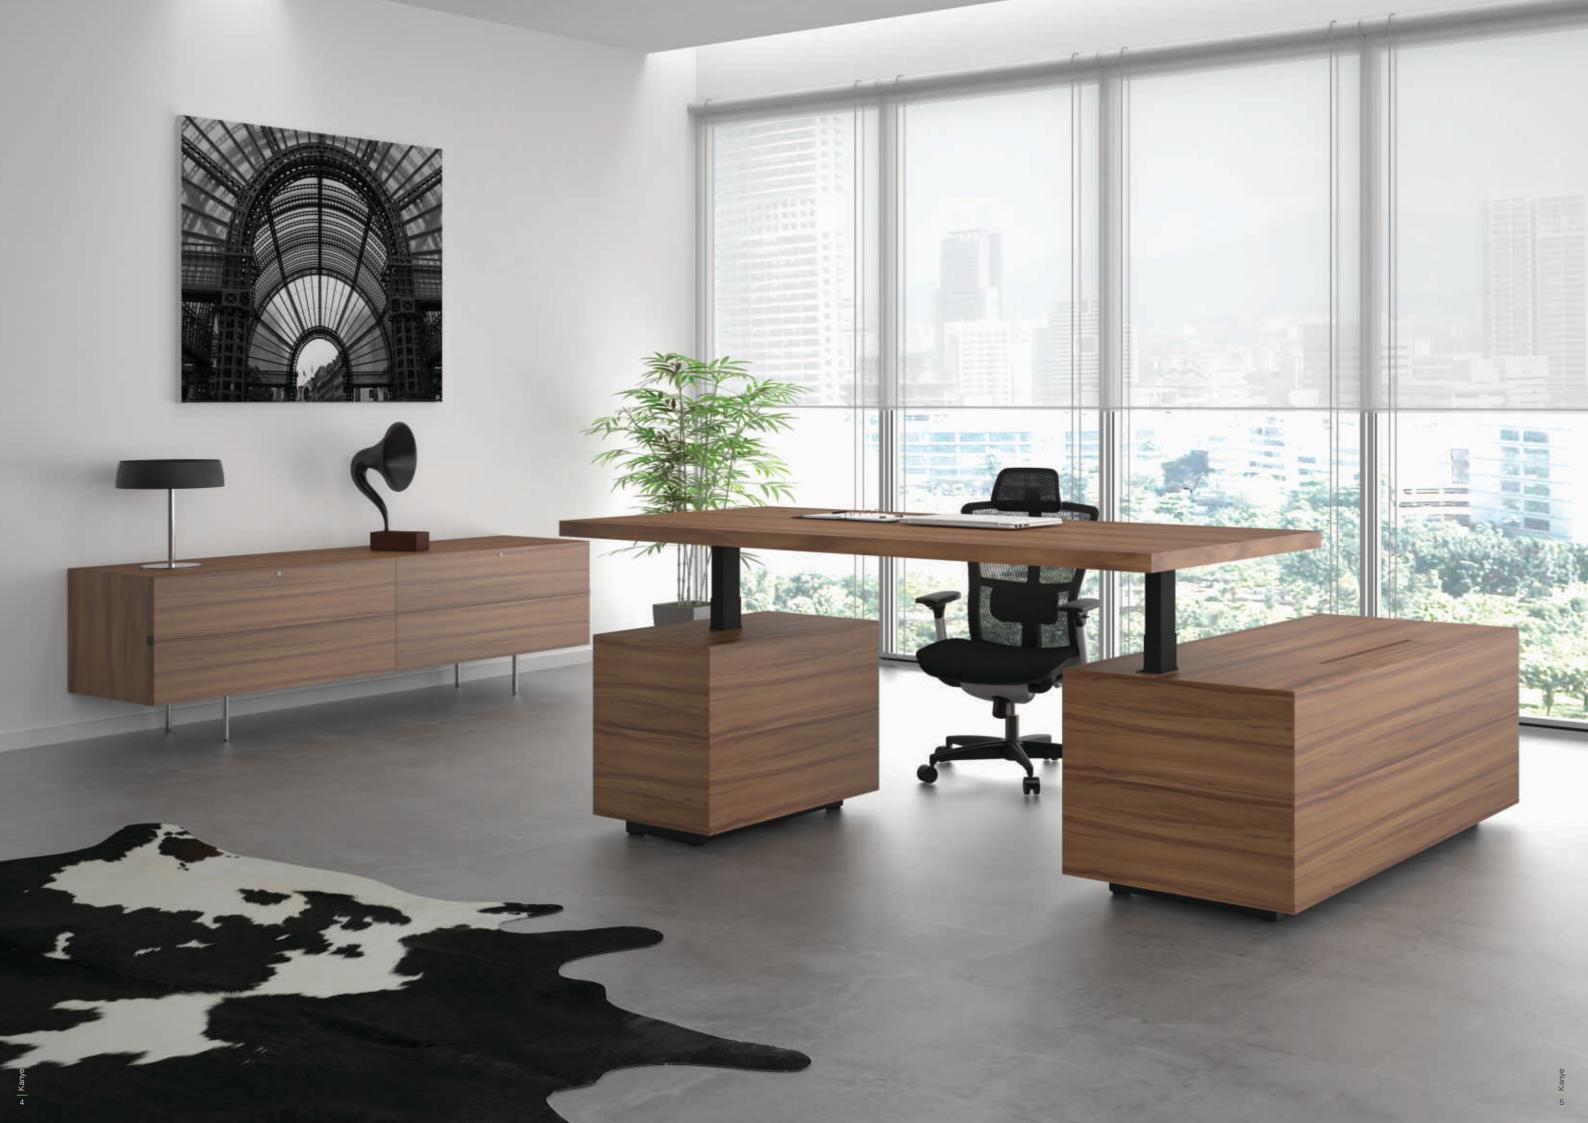

Simplicity at it's finest. When the working environment becomes more complex, the need for simplicity arises. Kanye represents the modern form of aesthetics which reduces complexity and radiates clarity, thus becomes a matter of both work ergonomics and relief of mental strain.

Yet, Kanye is more than an impressive table with finely honed design that projects high quality and prestige.

ysyong Design Team Albott Design Studio

jong pai suang

mahdieh

Kanye table

Bold and autocratic.

#### Kanye Standard

"In today's design, people look forward to simple, minimalistic and great details. A good product must be made with the minimum amount of components and be finished off with very fine, meticulous details."