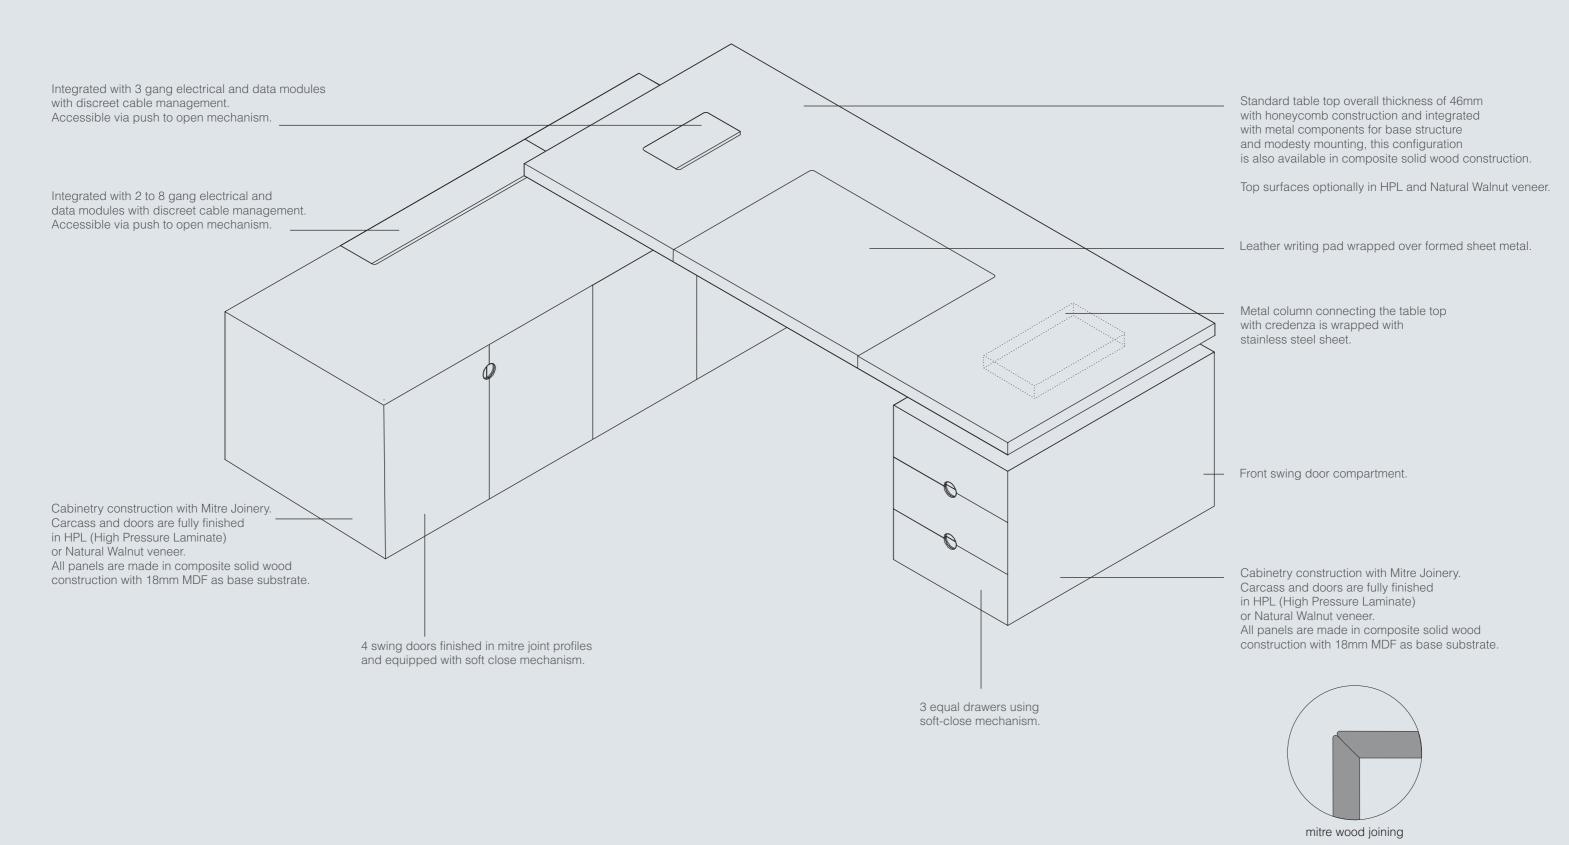

#### Wire Management

Sit To Stand Standard

Top: Handwrapped leather pad to withstand scratches and rubbing with bended front edge to keep the pad in place. Bottom: A gentle touch is all it takes to open the flap that is the access point to both electricity and data outlet.