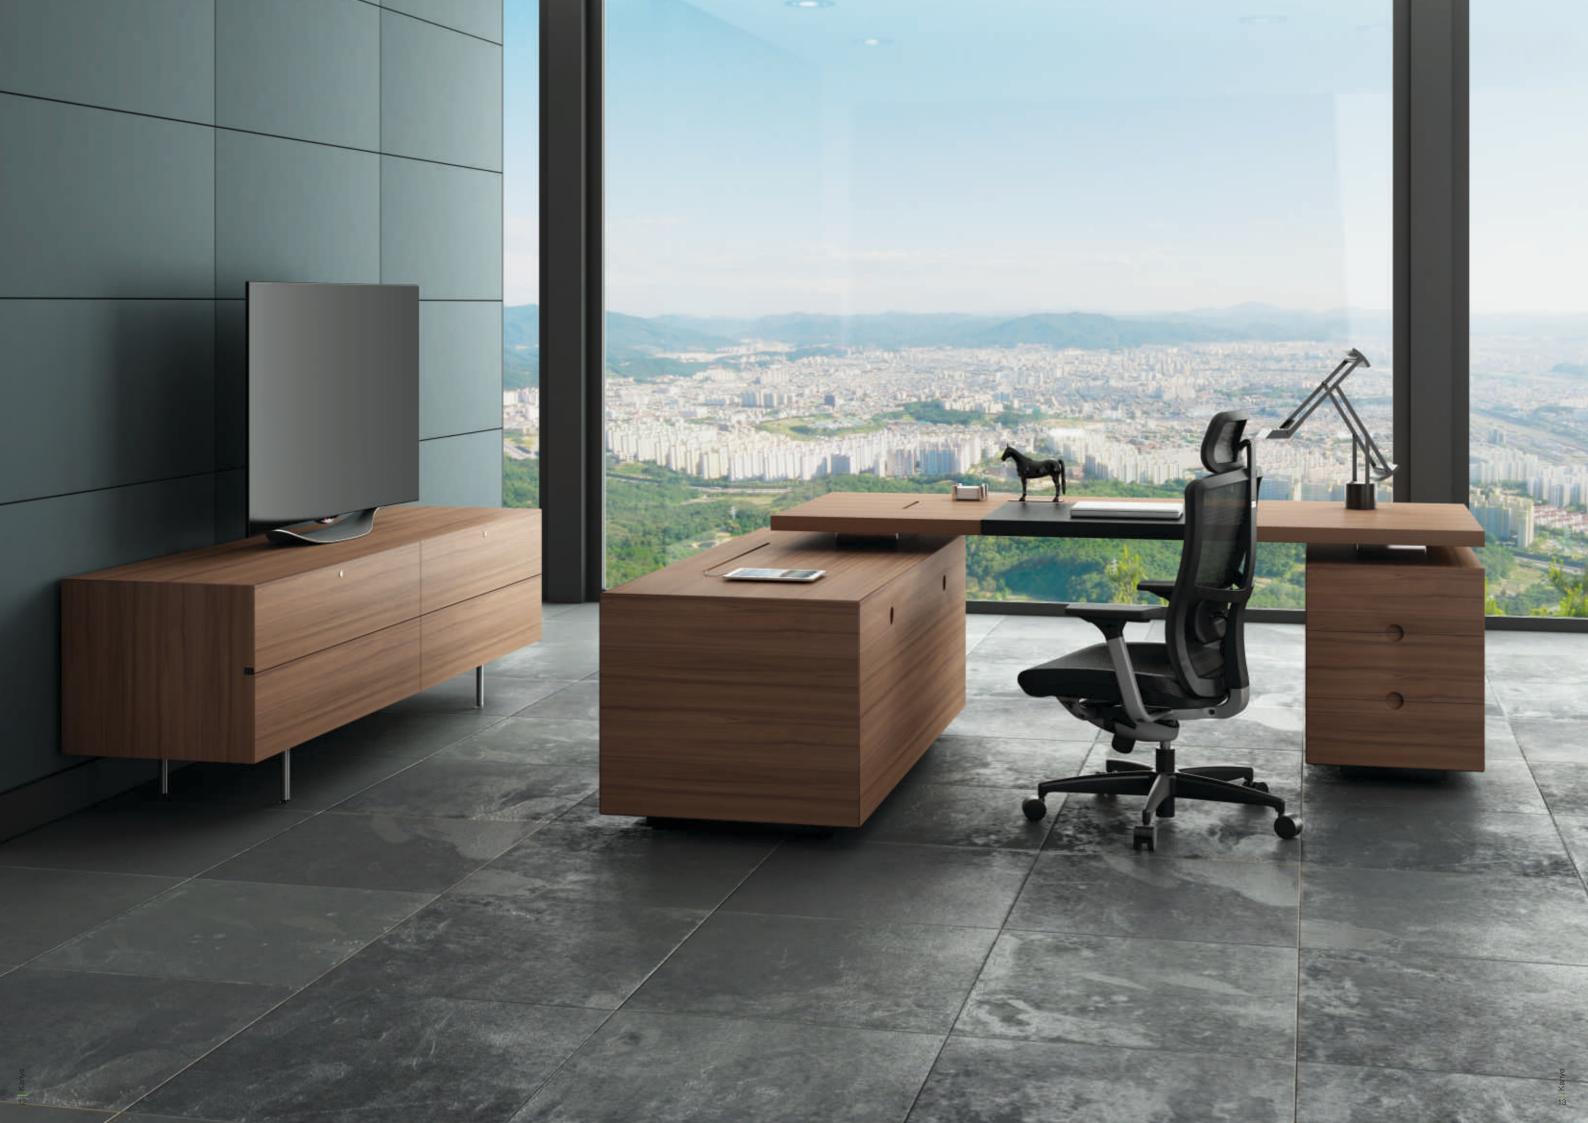

Simplicity at it's finest. When the working environment becomes more complex, the need for simplicity arises. Kanye represents the modern form of aesthetics which reduces complexity and radiates clarity, thus becomes a matter of both work ergonomics and relief of mental strain.

Yet, Kanye is more than an impressive table with finely honed design that projects high quality and prestige.

ysyong Design Team Albott Design Studio

jong pai suang

mahdieh

Kanye table

Bold and autocratic.

#### Kanye Standard

"In today's design, people look forward to simple, minimalistic and great details. A good product must be made with the minimum amount of components and be finished off with very fine, meticulous details."