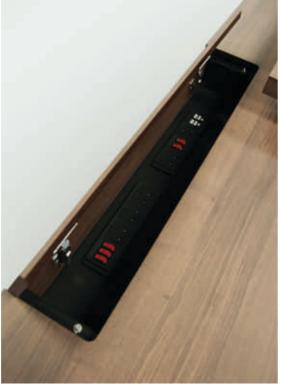

#### Wire Management

Sit To Stand Standard

Top: Handwrapped leather pad to withstand scratches and rubbing with bended front edge to keep the pad in place. Bottom: A gentle touch is all it takes to open the flap that is the access point to both electricity and data outlet.