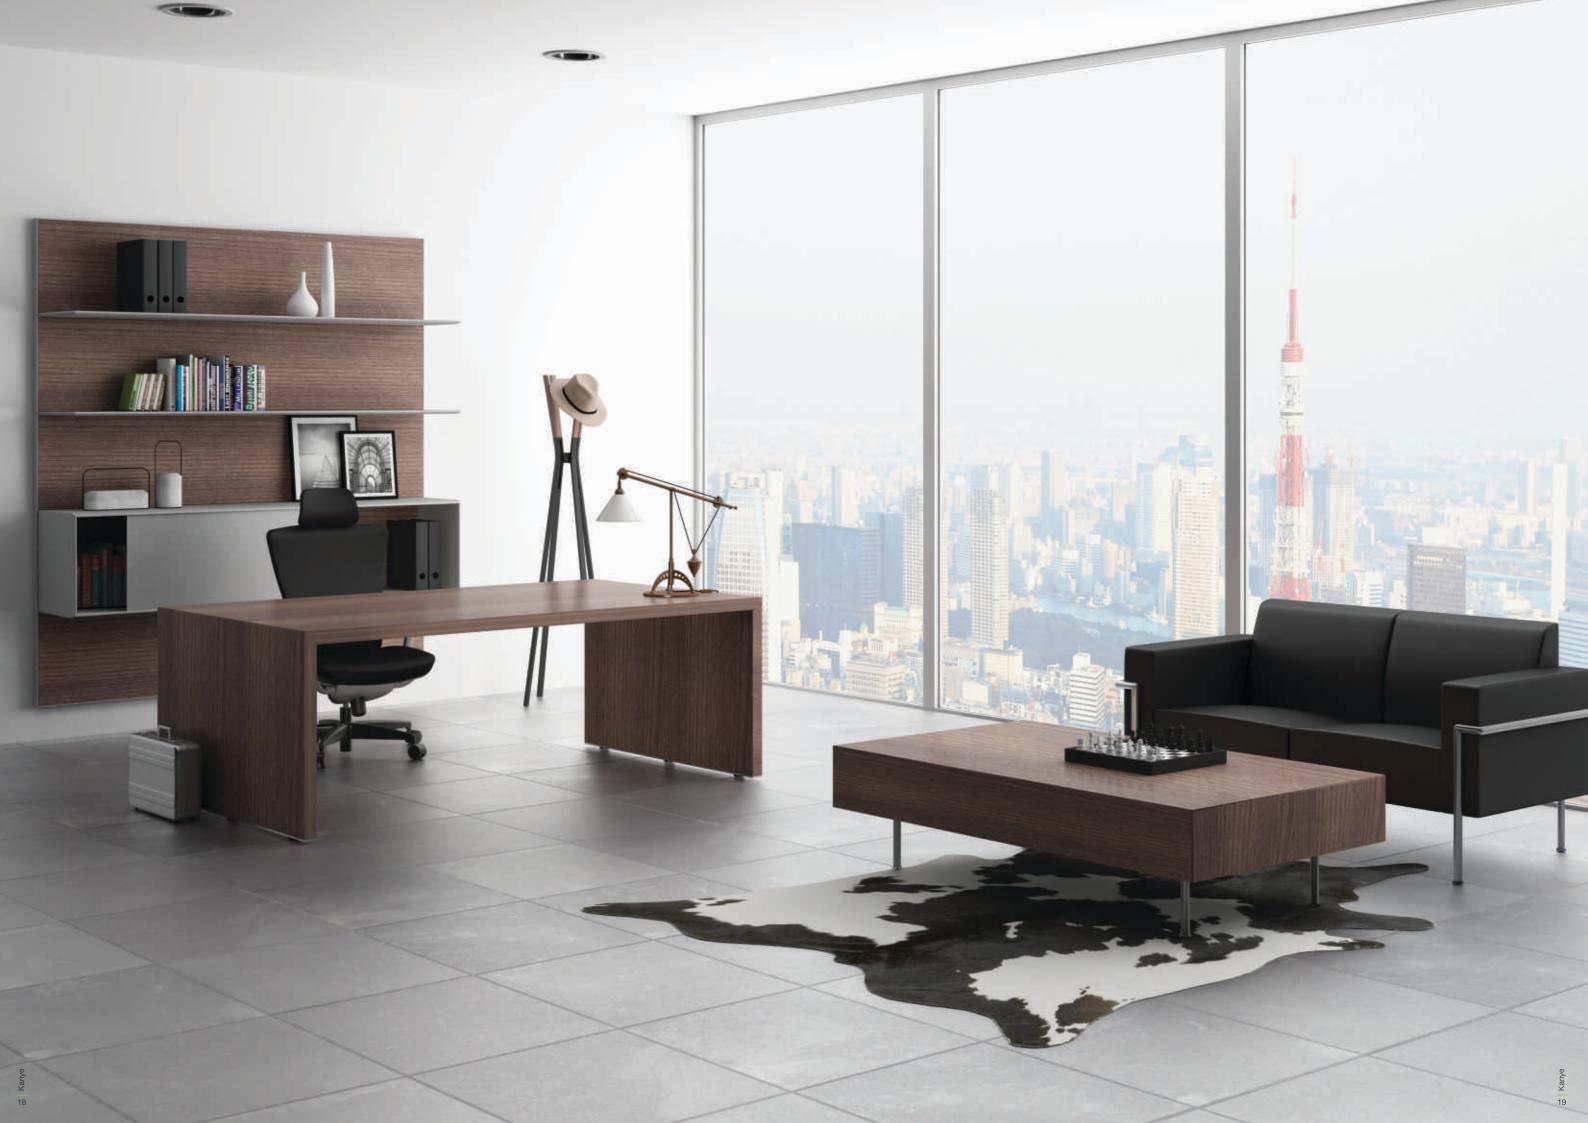

Simplicity at it's finest. When the working environment becomes more complex, the need for simplicity arises. Kanye represents the modern form of aesthetics which reduces complexity and radiates clarity, thus becomes a matter of both work ergonomics and relief of mental strain.

Yet, Kanye is more than an impressive table with finely honed design that projects high quality and prestige.

ysyong Design Team Albott Design Studio

jong pai suang

mahdieh

Kanye table

Bold and autocratic.