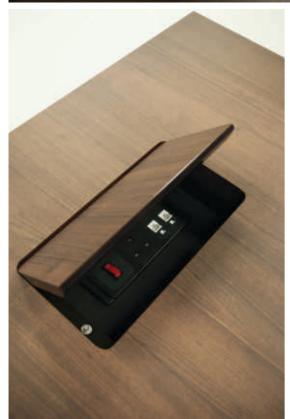

#### Wire Management

Sit To Stand Standard

Top: Handwrapped leather pad to withstand scratches and rubbing with bended front edge to keep the pad in place. Bottom: A gentle touch is all it takes to open the flap that is the access point to both electricity and data outlet.