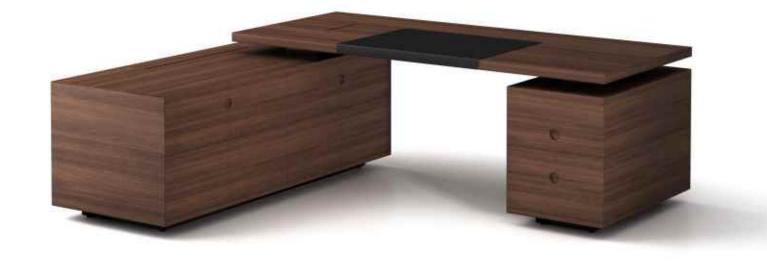

Simplicity at it's finest. When the working environment becomes more complex, the need for simplicity arises. Kanye represents the modern form of aesthetics which reduces complexity and radiates clarity, thus becomes a matter of both work ergonomics and relief of mental strain.

Yet, Kanye is more than an impressive table with finely honed design that projects high quality and prestige.

ysyong Design Team Albott Design Studio

jong pai suang

mahdieh

Kanye table

Bold and autocratic.