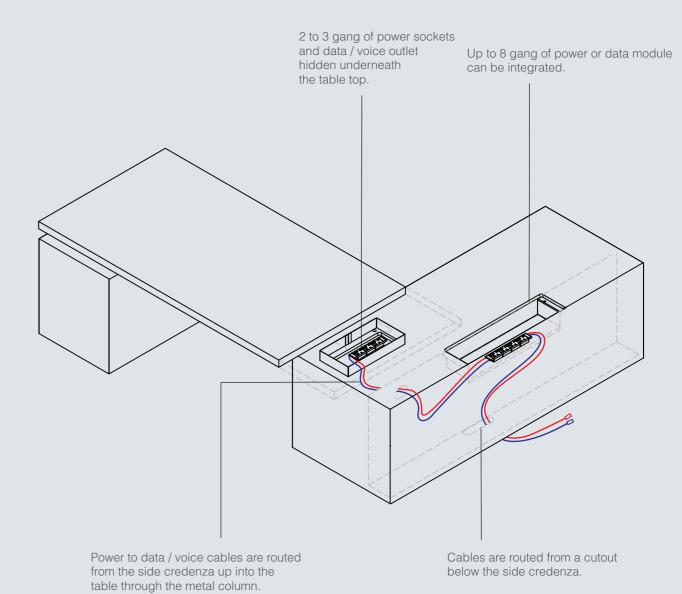

#### Wire Management

Sit To Stand Standard

Top: Handwrapped leather pad to withstand scratches and rubbing with bended front edge to keep the pad in place. Bottom: A gentle touch is all it takes to open the flap that is the access point to both electricity and data outlet.