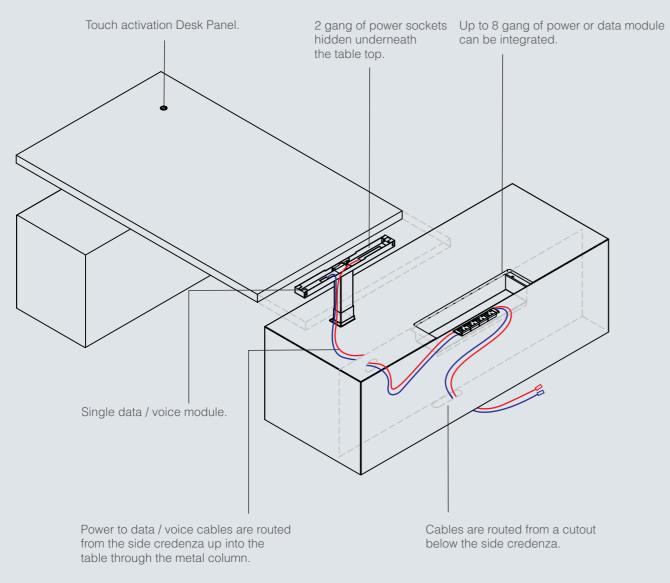

#### Wire Management

Sit To Stand Standard

Top: Handwrapped leather pad to withstand scratches and rubbing with bended front edge to keep the pad in place. Bottom: A gentle touch is all it takes to open the flap that is the access point to both electricity and data outlet.