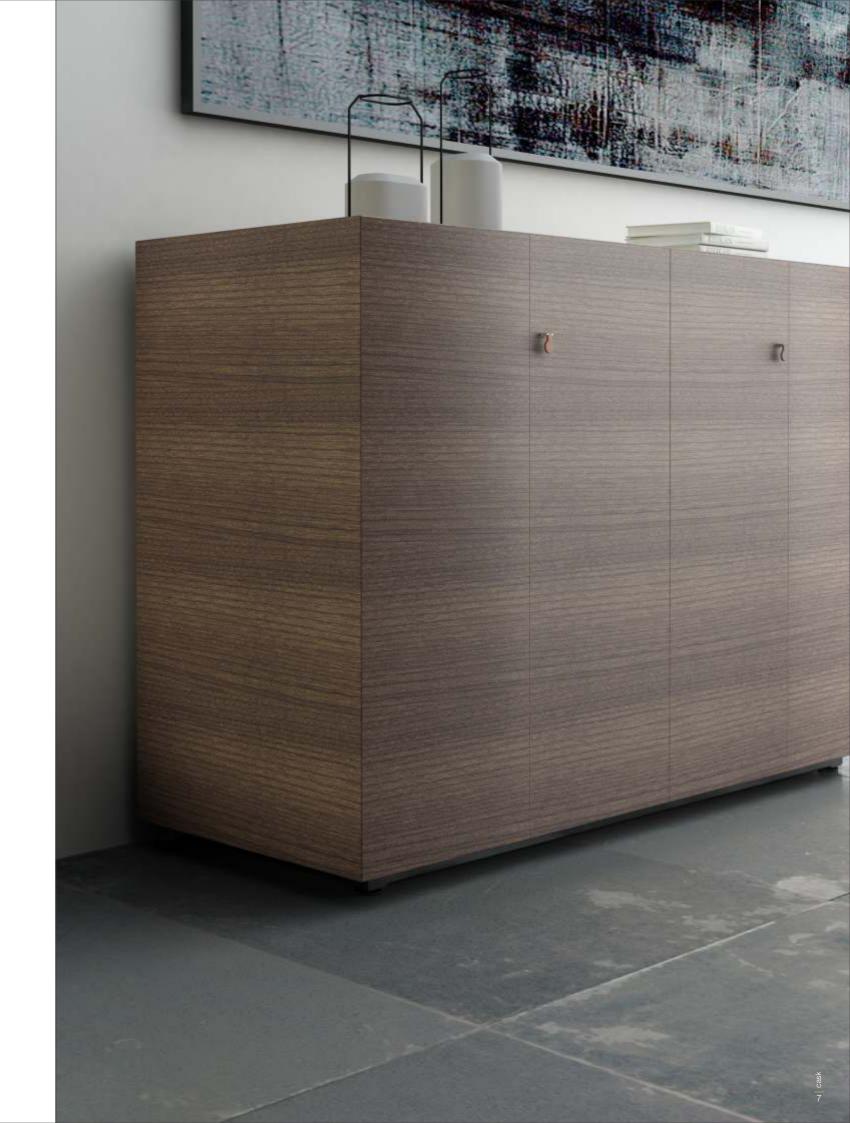

# Cask. Superior workmanship.

The Cask storage is comprised of an array of rectangular modules that are built to reflect the basic storage needs of today. Infused with exclusive materials, extraordinary details and high quality workmanship, the collection is tailored to the needs of executive management offices and conference rooms.