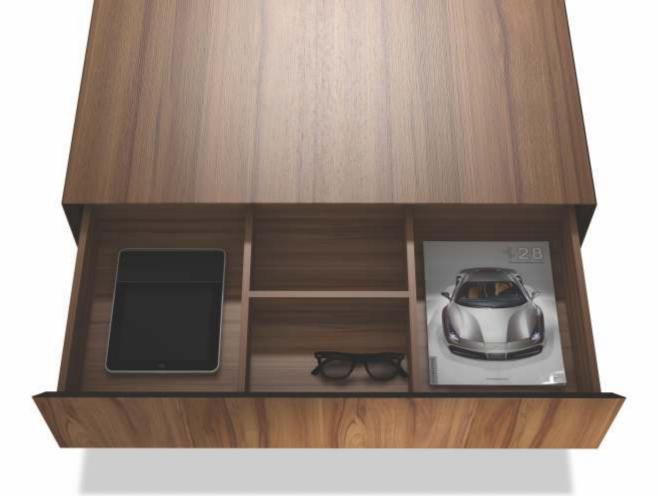

# Cask. Superior workmanship.

The Cask storage is comprised of an array of rectangular modules that are built to reflect the basic storage needs of today. Infused with exclusive materials, extraordinary details and high quality workmanship, the collection is tailored to the needs of executive management offices and conference rooms.

#### TV Lift & cabinets