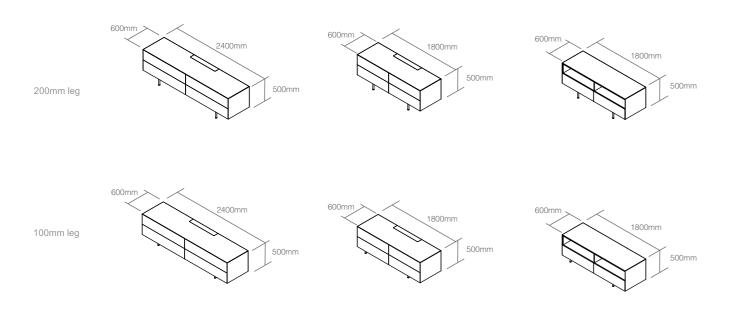

## Cask

All pictures are for illustration purposes. Colours, product dimension, specification as well as designs are subject to change without prior notice. Colours shown here may differ from the actual product.

CASK-202103-01















# Cask. Superior workmanship.

The Cask storage is comprised of an array of rectangular modules that are built to reflect the basic storage needs of today. Infused with exclusive materials, extraordinary details and high quality workmanship, the collection is tailored to the needs of executive management offices and conference rooms.







Cask. Coffee table.





Low cabinet



High cabinet



## Cask

## Statement of line

### Media Sideboard (high)



#### Coffee Table



#### TV Lift & cabinets