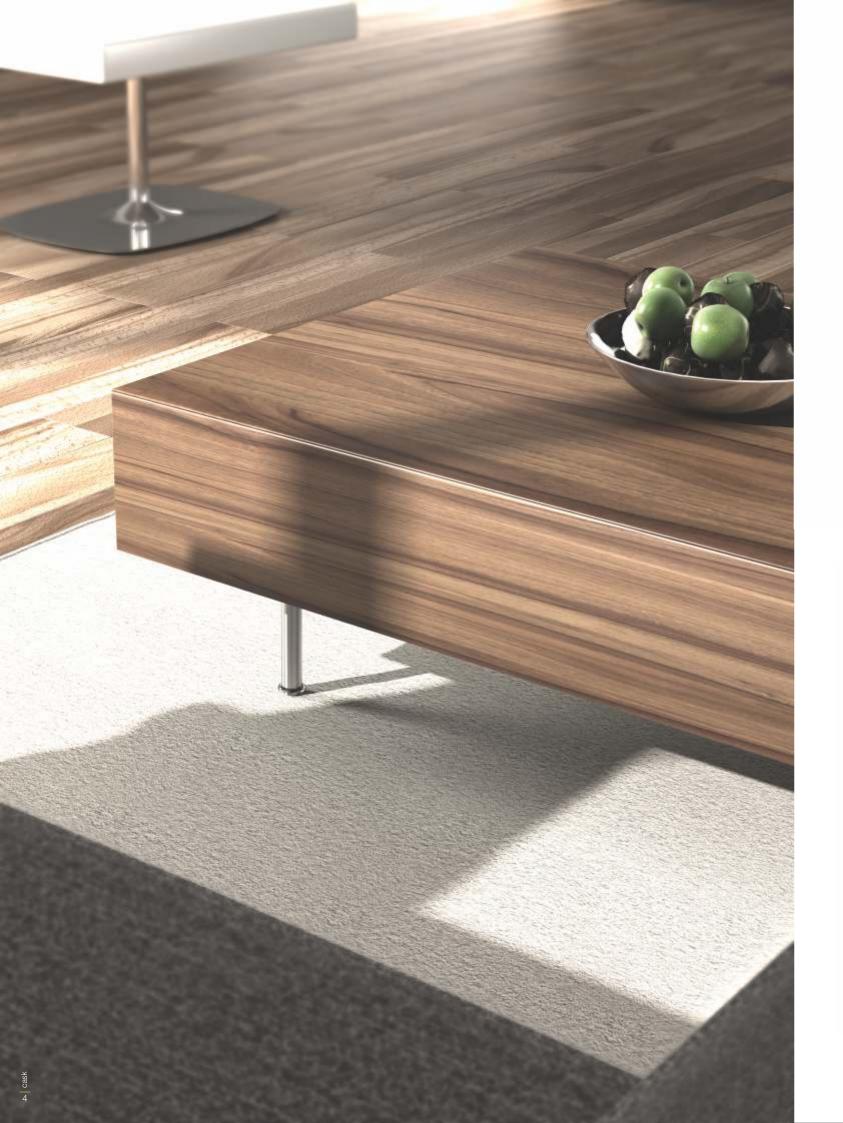

## Cask

All pictures are for illustration purposes. Colours, product dimension, specification as well as designs are subject to change without prior notice. Colours shown here may differ from the actual product.

CASK-202103-01















# Cask. Superior workmanship.

The Cask storage is comprised of an array of rectangular modules that are built to reflect the basic storage needs of today. Infused with exclusive materials, extraordinary details and high quality workmanship, the collection is tailored to the needs of executive management offices and conference rooms.







Cask. Coffee table.





Low cabinet



High cabinet



## Cask

## Statement of line

### Media Sideboard (high)



#### Coffee Table



#### TV Lift & cabinets