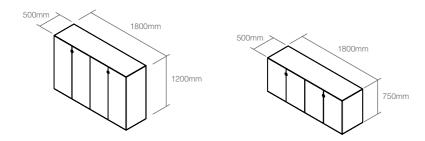

## Cask

All pictures are for illustration purposes. Colours, product dimension, specification as well as designs are subject to change without prior notice. Colours shown here may differ from the actual product.

CASK-202103-01















# Cask. Superior workmanship.

The Cask storage is comprised of an array of rectangular modules that are built to reflect the basic storage needs of today. Infused with exclusive materials, extraordinary details and high quality workmanship, the collection is tailored to the needs of executive management offices and conference rooms.







Cask. Coffee table.





Low cabinet



High cabinet



## Cask

## Statement of line

### Media Sideboard (high)



#### Coffee Table



#### TV Lift & cabinets