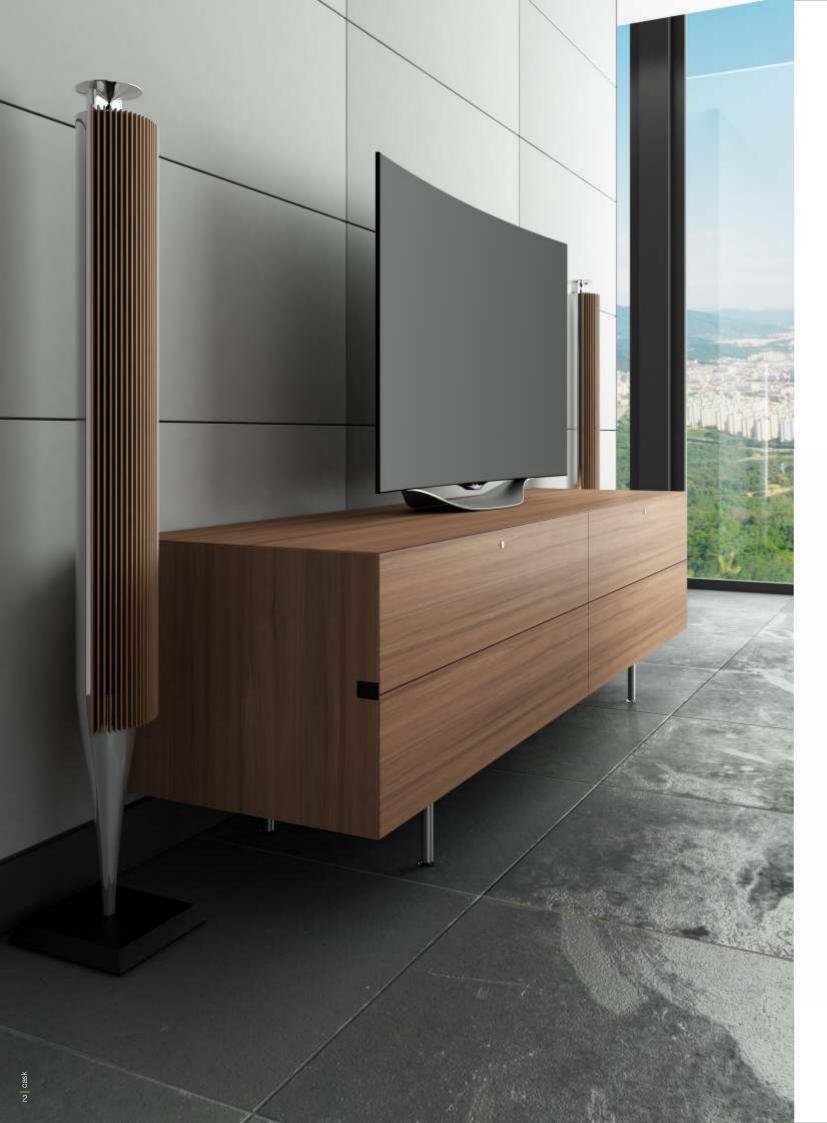

# Cask. Superior workmanship.

The Cask storage is comprised of an array of rectangular modules that are built to reflect the basic storage needs of today. Infused with exclusive materials, extraordinary details and high quality workmanship, the collection is tailored to the needs of executive management offices and conference rooms.

### Media Sideboard (high)