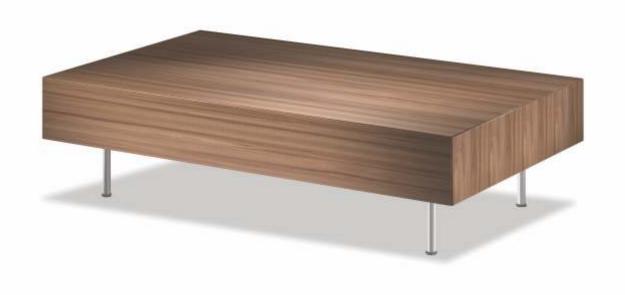

## Cask

All pictures are for illustration purposes. Colours, product dimension, specification as well as designs are subject to change without prior notice. Colours shown here may differ from the actual product.

CASK-202103-01















# Cask. Superior workmanship.

The Cask storage is comprised of an array of rectangular modules that are built to reflect the basic storage needs of today. Infused with exclusive materials, extraordinary details and high quality workmanship, the collection is tailored to the needs of executive management offices and conference rooms.







Cask. Coffee table.





Low cabinet



High cabinet



## Cask

## Statement of line

### Media Sideboard (high)



#### Coffee Table



#### TV Lift & cabinets