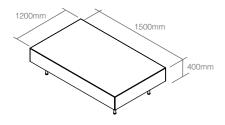

## Cask

All pictures are for illustration purposes. Colours, product dimension, specification as well as designs are subject to change without prior notice. Colours shown here may differ from the actual product.

CASK-202103-01















# Cask. Superior workmanship.

The Cask storage is comprised of an array of rectangular modules that are built to reflect the basic storage needs of today. Infused with exclusive materials, extraordinary details and high quality workmanship, the collection is tailored to the needs of executive management offices and conference rooms.







Cask. Coffee table.





Low cabinet



High cabinet



## Cask

## Statement of line

### Media Sideboard (high)



#### Coffee Table



#### TV Lift & cabinets