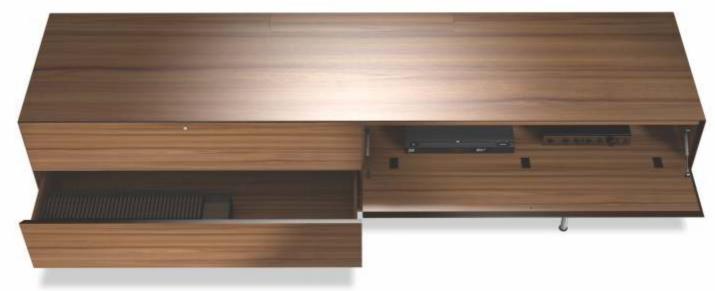

## Cask

All pictures are for illustration purposes. Colours, product dimension, specification as well as designs are subject to change without prior notice. Colours shown here may differ from the actual product.

CASK-202103-01















# Cask. Superior workmanship.

The Cask storage is comprised of an array of rectangular modules that are built to reflect the basic storage needs of today. Infused with exclusive materials, extraordinary details and high quality workmanship, the collection is tailored to the needs of executive management offices and conference rooms.







Cask. Coffee table.





Low cabinet



High cabinet



## Cask

## Statement of line

### Media Sideboard (high)



#### Coffee Table



#### TV Lift & cabinets